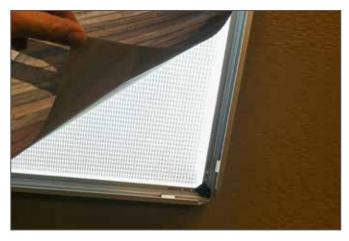

#### **LED Light Pockets**

Compact design and excellent value, our LED Light Pockets have a narrow border, which is ideal for use when space is tight. These are available in single and multi-width options.

- Silver 12mm screen printed borders and clear acrylic borders
- 'U' shaped pockets with magnets to ensure poster held firmly in place

**A4 Portrait**To fit cable centres 470mm

**A4 Landscape**To fit cable centres 346mm