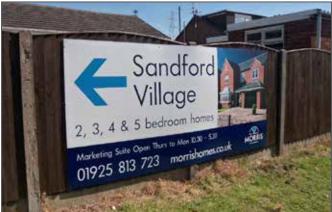

#### Main / Pre-Site Marketing

We offer a range of Stack / Entrance, Flags and Totem Signs as part of our Main / Pre-Site Marketing range. Stack and Entrance signs can be supplied with matching Flags and Hoardings, to raise brand awareness around the site. Totem signs are also the perfect solution to help with customer flow and way finding.

#### Main / Pre-Site Marketing

As part of our Pre-Site Marketing range, we also offer Development boards, Scaffolding and Building wraps. These are great ways to advertise and inform the public about your development and increases your brands presence throughout the site.

#### Site Signage

Site and Plot Signage is vital for any New Homes site. This helps to advertise the properties in question, showcase contact details or display floor plans. Health & Safety signs are also an important part of any construction site. Window Graphics and Pavement Signs are also great ways to utilise space and enhances awareness.