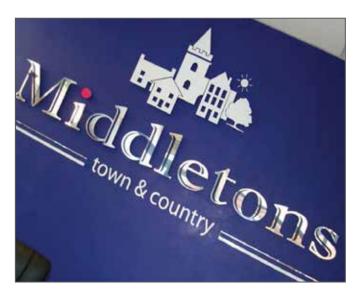

#### **Internal Wall Logos**

Internal wall logos are becoming ever more popular, proving to be a great way of strengthening your branding, as well as increasing your office presence on the high street.

We can create your company logo or any text required out of acrylic, which can be applied either direct to the wall, or via study and cups, which allow the logo/lettering to stand proud from the wall.

We also offer illuminated options, by creating a built up logo or text in stainless steel which can be capped in any RAL colour, which produces a LED halo illumination which will reflect back onto the wall.