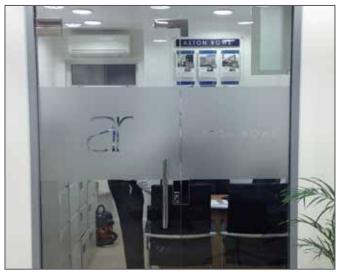

#### **Window Graphics**

Window Graphics can be supplied in many styles and forms, depending on the application. We offer **Frosted Vinyl** graphics, which are made from premium grade frosted vinyl and can be applied to either the inside or outside of windows. The frosting appearance is enhanced when exposed to natural light giving a sleek and professional look.

**A Full Window Wrap** can provide the perfect advertising solution for a new build office or a project undergoing renovation, where privacy is paramount. Window graphics are also great ways to provide extra advertising space to promote various offers or information.