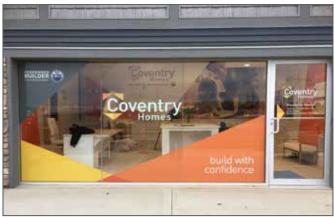

#### Marketing Suite Signage

As well as external Site Signage, we also offer an extensive range of interior signs for your Marketing suite. This can range from internal Wall Logos (with/without illumination) to external fascia signs. All of which will help bring your office to life. We can offer LED Illuminated Displays; Window, Freestanding or Wall Mounted options are available to help showcase the properties you are advertising on the site.

#### **Marketing Suite Signage**

As well as window graphics and external signs, we offer a wide range of internal signage options to create an inviting and fully branded Marketing Suite. Ranging from internal wall logos, wall maps to branded brochure dispensers. Lifestyle graphics are also a great way of utilising wall space to advertise your new homes. The graphics can be applied as a wallpaper or as a Dibond sign fixed direct to the wall.