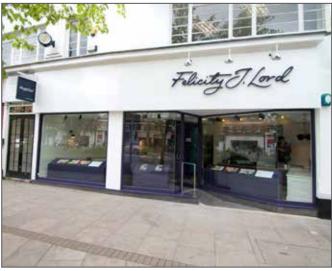

#### Office Fascia Signs

From a simple aluminium sign tray to a fully illuminated office fascia, we can help you achieve effective presentation. Our range includes;

Dibond and aluminium fascia panels, built up stainless steel lettering, LED halo illumination, light boxes, CNC cut stand off lettering and parabeam (strip) lighting.

We have always recognised that brand consistency is crucial to our customers, and that corporate branding should remain identical throughout. Whether that is on a 'For Sale' board, pavement sign, wall graphic or a complete fascia sign, we guarantee your brand colours will remain the same.