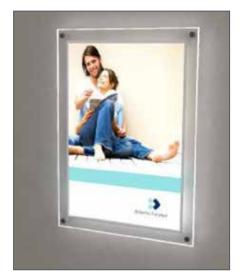

#### **LED Light Pockets**

Compact design and excellent value, our LED Light Pockets have a narrow border, which is ideal for use when space is tight. These are available in single and multi-width options.

- Silver 12mm screen printed borders and clear acrylic borders
- 'U' shaped pockets with magnets to ensure poster held firmly in place

**A4 Portrait**To fit cable centres 470mm

**A4 Landscape**To fit cable centres 346mm