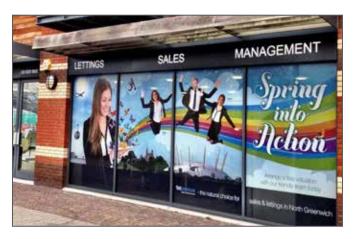

#### **Window Graphics**

Window Graphics can be supplied in many styles and forms, depending on the application. We offer **Frosted Vinyl** graphics, which are made from premium grade frosted vinyl and can be applied to either the inside or outside of windows. The frosting appearance is enhanced when exposed to natural light giving a sleek and professional look.

**A Full Window Wrap** can provide the perfect advertising solution for a new build office or a project undergoing renovation, where privacy is paramount. Window graphics are also great ways to provide extra advertising space to promote various offers or information.