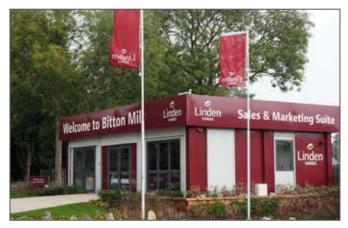

#### Marketing Suite Signage

As well as external Site Signage, we also offer an extensive range of interior signs for your Marketing suite. This can range from internal Wall Logos (with/without illumination) to external fascia signs. All of which will help bring your office to life. We can offer LED Illuminated Displays; Window, Freestanding or Wall Mounted options are available to help showcase the properties you are advertising on the site.

#### **Marketing Suite Signage**

As well as window graphics and external signs, we offer a wide range of internal signage options to create an inviting and fully branded Marketing Suite. Ranging from internal wall logos, wall maps to branded brochure dispensers. Lifestyle graphics are also a great way of utilising wall space to advertise your new homes. The graphics can be applied as a wallpaper or as a Dibond sign fixed direct to the wall.