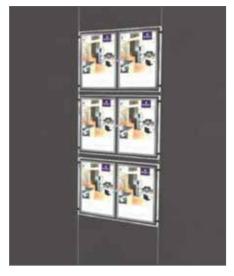

#### **LED Light Pockets**

Compact design and excellent value, our LED Light Pockets have a narrow border, which is ideal for use when space is tight. These are available in single and multi-width options.

- Silver 12mm screen printed borders and clear acrylic borders
- 'U' shaped pockets with magnets to ensure poster held firmly in place

**A4 Portrait**To fit cable centres 470mm

**A4 Landscape**To fit cable centres 346mm

**A3 Landscape**To fit cable centres 470mm

To fit cable centres 470mm

**A2 Landscape**To fit cable centres 643mm

A1 Portrait
To fit cable centres 643mm