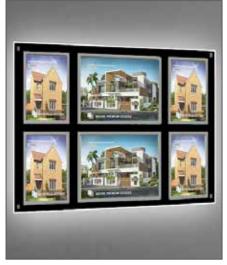

#### **Freestanding Window Displays**

Supplied in black, with a 10mm clear glow edge. Special colours on request.

A3 Landscape

Overall size:
515 x 1114mm
Floor to bottom of panel:
470mm

A3 Landscape - 2h x 1w

Overall size: 515 x 1114mm Floor to bottom of panel: 470mm

A4 Portrait - 2h x 2w

Overall size: 590 w x 1114 h mm Floor to bottom of panel: 470mm

**A4 Portrait** 

Overall height: 1114mm
Overall depth: 390mm
Supplied with two supporting
stands

A3 Landscape - 2h x 2w

Overall height: 1114mm
Overall depth: 390mm
Supplied with two supporting
stands

A4 Portrait & A3 Landscape

Overall height: 1114mm
Overall width: 1065mm
Supplied with 2 support stands