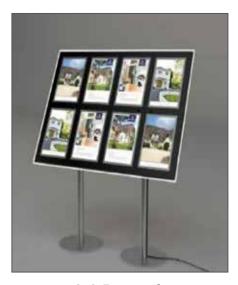

#### **Freestanding Window Displays**

Supplied in black, with a 10mm clear glow edge. Special colours on request.

A3 Landscape

Overall size:
515 x 1114mm
Floor to bottom of panel:
470mm

A3 Landscape - 2h x 1w

Overall size: 515 x 1114mm Floor to bottom of panel: 470mm

A4 Portrait - 2h x 2w

Overall size: 590 w x 1114 h mm Floor to bottom of panel: 470mm

**A4 Portrait** 

Overall height: 1114mm
Overall depth: 390mm
Supplied with two supporting
stands

A3 Landscape - 2h x 2w

Overall height: 1114mm
Overall depth: 390mm
Supplied with two supporting
stands

A4 Portrait & A3 Landscape

Overall height: 1114mm
Overall width: 1065mm
Supplied with 2 support stands