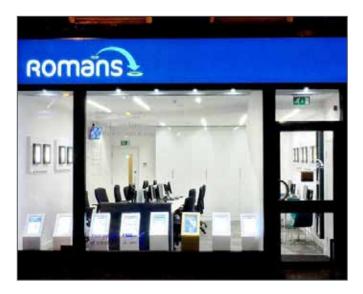

#### Office Fascia Signs

From a simple aluminium sign tray to a fully illuminated office fascia, we can help you achieve effective presentation. Our range includes;

Dibond and aluminium fascia panels, built up stainless steel lettering, LED halo illumination, light boxes, CNC cut stand off lettering and parabeam (strip) lighting.

We have always recognised that brand consistency is crucial to our customers, and that corporate branding should remain identical throughout. Whether that is on a 'For Sale' board, pavement sign, wall graphic or a complete fascia sign, we guarantee your brand colours will remain the same.