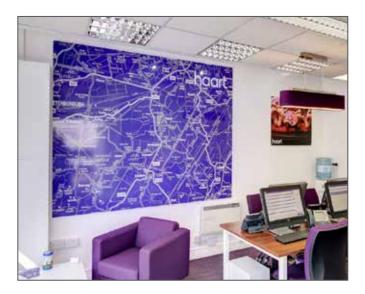

#### **Internal Wall Maps**

We can also supply a variety of wall maps covering your local area. These large format maps can be cut to size to suit your office wall. Illumination can be applied if required.

**Dibond Maps** can be digitally printed directly onto individual sheets. Any overall size can be achieved using more than one sheet for the desired area of wall coverage. The map will usually be mounted slightly away from the wall using steel spacers. We can also produce **Acrylic Maps**, which offer improved protection from general wear and tear. Finally we can offer a **Flex Face Wall Map**, which is similar to a flex face fascia but on a smaller scale. The map will be produced onto a tensioned banner on an aluminium frame which is 100mm in depth from the wall. Behind the tensioned banner will be an LED light sheet, which will illuminate the whole map, projecting a very impressive visual effect.