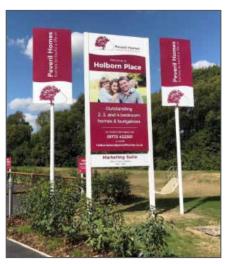

#### Main / Pre-Site Marketing

We offer a range of Stack / Entrance, Flags and Totem Signs as part of our Main / Pre-Site Marketing range. Stack and Entrance signs can be supplied with matching Flags and Hoardings, to raise brand awareness around the site. Totem signs are also the perfect solution to help with customer flow and way finding.

#### Main / Pre-Site Marketing

As part of our Pre-Site Marketing range, we also offer Development boards, Scaffolding and Building wraps. These are great ways to advertise and inform the public about your development and increases your brands presence throughout the site.

#### Site Signage

Site and Plot Signage is vital for any New Homes site. This helps to advertise the properties in question, showcase contact details or display floor plans. Health & Safety signs are also an important part of any construction site. Window Graphics and Pavement Signs are also great ways to utilise space and enhances awareness.