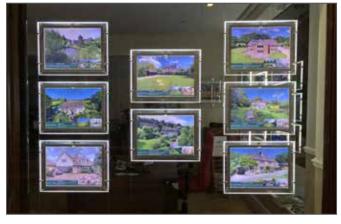

#### **Window Displays**

We offer a wide range of window displays, ranging from free standing, through to cable display systems, all of which can be supplied with or without LED illumination.

A great benefit of LED illumination is to increase the exposure of your property portfolio around the clock, and can also bring your office to life during the darker seasons. LED illuminated window displays paired up with an LED illuminated fascia can make all the difference in increasing brand awareness over your competition. Don't let business walk past your door.

#### **LED Light Pockets**

Compact design and excellent value, our LED Light Pockets have a narrow border, which is ideal for use when space is tight. These are available in single and multi-width options.