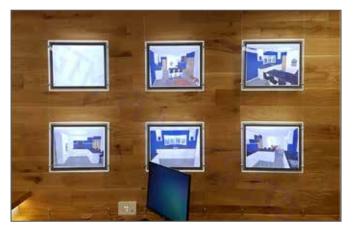

#### **LED Light Pockets**

Compact design and excellent value, our LED Light Pockets have a narrow border, which is ideal for use when space is tight. These are available in single and multi-width options.

- Silver 12mm screen printed borders and clear acrylic borders
- 'U' shaped pockets with magnets to ensure poster held firmly in place

**A4 Portrait**To fit cable centres 470mm

**A4 Landscape**To fit cable centres 346mm

**A3 Landscape**To fit cable centres 470mm

To fit cable centres 470mm

**A2 Landscape**To fit cable centres 643mm

A1 Portrait
To fit cable centres 643mm