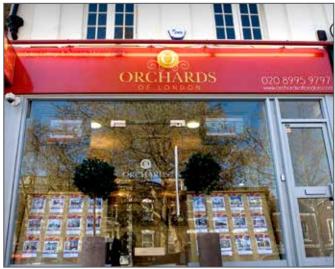

#### Office Fascia Signs

From a simple aluminium sign tray to a fully illuminated office fascia, we can help you achieve effective presentation. Our range includes;

Dibond and aluminium fascia panels, built up stainless steel lettering, LED halo illumination, light boxes, CNC cut stand off lettering and parabeam (strip) lighting.

We have always recognised that brand consistency is crucial to our customers, and that corporate branding should remain identical throughout. Whether that is on a 'For Sale' board, pavement sign, wall graphic or a complete fascia sign, we guarantee your brand colours will remain the same.