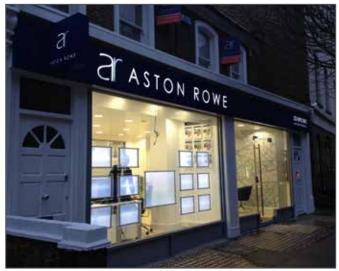

#### Office Fascia Signs

From a simple aluminium sign tray to a fully illuminated office fascia, we can help you achieve effective presentation. Our range includes;

Dibond and aluminium fascia panels, built up stainless steel lettering, LED halo illumination, light boxes, CNC cut stand off lettering and parabeam (strip) lighting.

We have always recognised that brand consistency is crucial to our customers, and that corporate branding should remain identical throughout. Whether that is on a 'For Sale' board, pavement sign, wall graphic or a complete fascia sign, we guarantee your brand colours will remain the same.