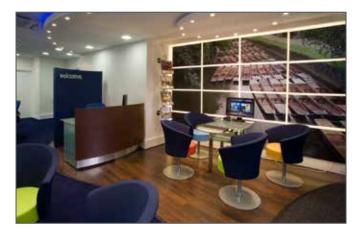

#### Marketing Suite Signage

As well as external Site Signage, we also offer an extensive range of interior signs for your Marketing suite. This can range from internal Wall Logos (with/without illumination) to external fascia signs. All of which will help bring your office to life. We can offer LED Illuminated Displays; Window, Freestanding or Wall Mounted options are available to help showcase the properties you are advertising on the site.

#### **Marketing Suite Signage**

As well as window graphics and external signs, we offer a wide range of internal signage options to create an inviting and fully branded Marketing Suite. Ranging from internal wall logos, wall maps to branded brochure dispensers. Lifestyle graphics are also a great way of utilising wall space to advertise your new homes. The graphics can be applied as a wallpaper or as a Dibond sign fixed direct to the wall.