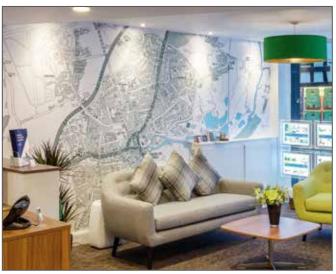

#### **Internal Wall Maps**

We can also supply a variety of wall maps covering your local area. These large format maps can be cut to size to suit your office wall. Illumination can be applied if required.

**Dibond Maps** can be digitally printed directly onto individual sheets. Any overall size can be achieved using more than one sheet for the desired area of wall coverage. The map will usually be mounted slightly away from the wall using steel spacers. We can also produce **Acrylic Maps**, which offer improved protection from general wear and tear. Finally we can offer a **Flex Face Wall Map**, which is similar to a flex face fascia but on a smaller scale. The map will be produced onto a tensioned banner on an aluminium frame which is 100mm in depth from the wall. Behind the tensioned banner will be an LED light sheet, which will illuminate the whole map, projecting a very impressive visual effect.