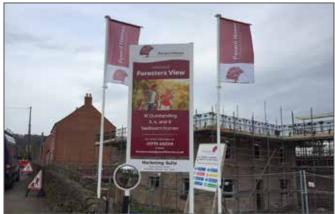

#### Main / Pre-Site Marketing

We offer a range of Stack / Entrance, Flags and Totem Signs as part of our Main / Pre-Site Marketing range. Stack and Entrance signs can be supplied with matching Flags and Hoardings, to raise brand awareness around the site. Totem signs are also the perfect solution to help with customer flow and way finding.

#### Main / Pre-Site Marketing

As part of our Pre-Site Marketing range, we also offer Development boards, Scaffolding and Building wraps. These are great ways to advertise and inform the public about your development and increases your brands presence throughout the site.