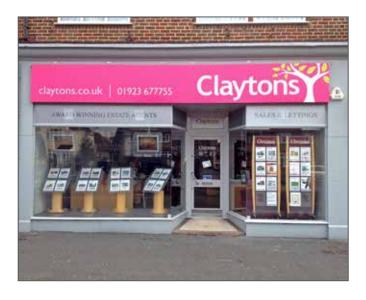

#### Office Fascia Signs

From a simple aluminium sign tray to a fully illuminated office fascia, we can help you achieve effective presentation. Our range includes;

Dibond and aluminium fascia panels, built up stainless steel lettering, LED halo illumination, light boxes, CNC cut stand off lettering and parabeam (strip) lighting.

We have always recognised that brand consistency is crucial to our customers, and that corporate branding should remain identical throughout. Whether that is on a 'For Sale' board, pavement sign, wall graphic or a complete fascia sign, we guarantee your brand colours will remain the same.