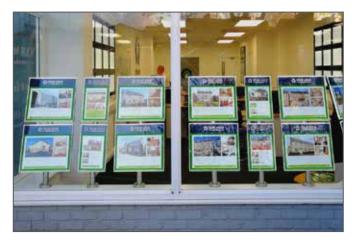

#### **Bespoke Window Displays**

Quite literally, the possibilities are endless! Having already seen our standard ranges, please let our bespoke gallery inspire you for display ideas which are outside the box and can furthermore help to enhance your brand identity through a custom cable, freestanding or wall mounted display.