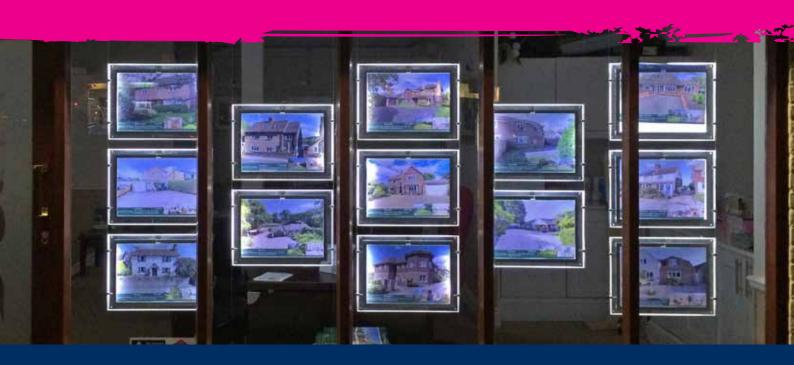

#### **Window Displays**

We offer a wide range of window displays, ranging from free standing, through to cable display systems, all of which can be supplied with or without LED illumination.

A great benefit of LED illumination is to increase the exposure of your property portfolio around the clock, and can also bring your office to life during the darker seasons. LED illuminated window displays paired up with an LED illuminated fascia can make all the difference in increasing brand awareness over your competition. Don't let business walk past your door.

#### **LED Light Pockets**

Compact design and excellent value, our LED Light Pockets have a narrow border, which is ideal for use when space is tight. These are available in single and multi-width options.