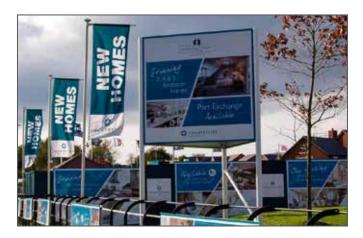

#### Main / Pre-Site Marketing

We offer a range of Stack / Entrance, Flags and Totem Signs as part of our Main / Pre-Site Marketing range. Stack and Entrance signs can be supplied with matching Flags and Hoardings, to raise brand awareness around the site. Totem signs are also the perfect solution to help with customer flow and way finding.

#### Main / Pre-Site Marketing

As part of our Pre-Site Marketing range, we also offer Development boards, Scaffolding and Building wraps. These are great ways to advertise and inform the public about your development and increases your brands presence throughout the site.