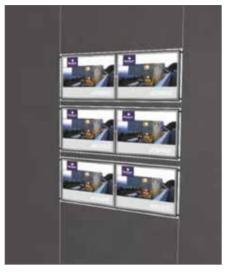

#### LED Light Pockets (Multi)

A4 Portrait - 2 wide
Overall Acrylic size:
484 w x 329 h mm

A3 Landscape - 2 wide

Overall Acrylic size:

920 w x 329 h mm

A3 & A4 Pockets
Overall Acrylic size:
717 w x 329 h mm