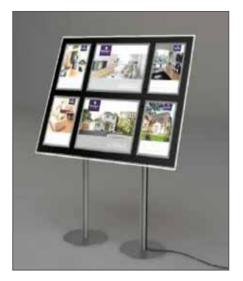

#### **Freestanding Window Displays**

Supplied in black, with a 10mm clear glow edge. Special colours on request.

A3 Landscape

Overall size:
515 x 1114mm
Floor to bottom of panel:
470mm

A3 Landscape - 2h x 1w

Overall size: 515 x 1114mm Floor to bottom of panel: 470mm

A4 Portrait - 2h x 2w

Overall size: 590 w x 1114 h mm Floor to bottom of panel: 470mm

**A4 Portrait** 

Overall height: 1114mm
Overall depth: 390mm
Supplied with two supporting
stands

A3 Landscape - 2h x 2w

Overall height: 1114mm
Overall depth: 390mm
Supplied with two supporting
stands

A4 Portrait & A3 Landscape

Overall height: 1114mm
Overall width: 1065mm
Supplied with 2 support stands