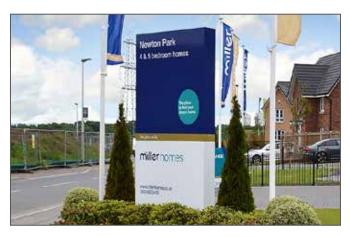

#### Main / Pre-Site Marketing

We offer a range of Stack / Entrance, Flags and Totem Signs as part of our Main / Pre-Site Marketing range. Stack and Entrance signs can be supplied with matching Flags and Hoardings, to raise brand awareness around the site. Totem signs are also the perfect solution to help with customer flow and way finding.

#### Main / Pre-Site Marketing

As part of our Pre-Site Marketing range, we also offer Development boards, Scaffolding and Building wraps. These are great ways to advertise and inform the public about your development and increases your brands presence throughout the site.