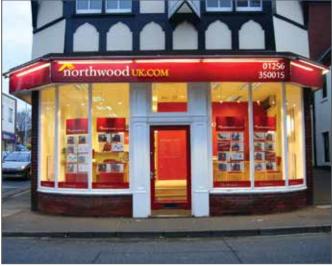

#### Office Fascia Signs

From a simple aluminium sign tray to a fully illuminated office fascia, we can help you achieve effective presentation. Our range includes;

Dibond and aluminium fascia panels, built up stainless steel lettering, LED halo illumination, light boxes, CNC cut stand off lettering and parabeam (strip) lighting.

We have always recognised that brand consistency is crucial to our customers, and that corporate branding should remain identical throughout. Whether that is on a 'For Sale' board, pavement sign, wall graphic or a complete fascia sign, we guarantee your brand colours will remain the same.