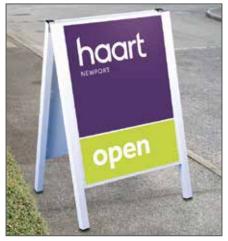

#### **Pavement Signs**

Pavement Signs can either be produced with a simple message such as 'Open' or can be personalised with full colour logos and messages. Pavement signs are a great way to help capture the attention of passing traffic on busy High Streets. Our range includes fixed or swing, 'A' frame or base mounted.