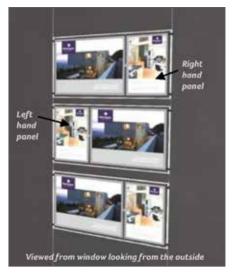

#### **Wall Mounted Window Displays**

Wall mounted units are supplied with black supports (WM16), which brings the panel away from the wall by 50mm. All units are supplied with an acrylic holder which can be mounted behind the panel or remotely. For a tidy installation, position a standard electrical socket just behind the panel.

Single Pocket

A4 Pocket - 2h x 2w
Panel size:
590w x 734h mm

& A3 Landscape
Panel size: 1120w x 734h mm

**A4** Portrait

A3 Landscape - 2h x 1w

Panel size:

515w x 734h mm

A3 Landscape - 2h x 2w
Panel size:
1010w x 734h mm