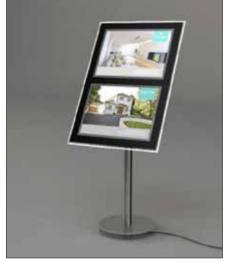

#### **Freestanding Window Displays**

Supplied in black, with a 10mm clear glow edge. Special colours on request.

A3 Landscape

Overall size:
515 x 1114mm
Floor to bottom of panel:
470mm

A3 Landscape - 2h x 1w

Overall size: 515 x 1114mm Floor to bottom of panel: 470mm

A4 Portrait - 2h x 2w

Overall size: 590 w x 1114 h mm Floor to bottom of panel: 470mm

**A4 Portrait** 

Overall height: 1114mm
Overall depth: 390mm
Supplied with two supporting
stands

A3 Landscape - 2h x 2w

Overall height: 1114mm
Overall depth: 390mm
Supplied with two supporting
stands

A4 Portrait & A3 Landscape

Overall height: 1114mm
Overall width: 1065mm
Supplied with 2 support stands