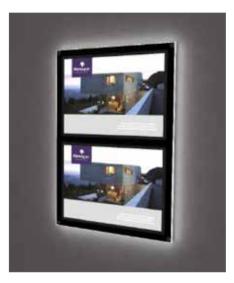

#### **Wall Mounted Window Displays**

Wall mounted units are supplied with black supports (WM16), which brings the panel away from the wall by 50mm. All units are supplied with an acrylic holder which can be mounted behind the panel or remotely. For a tidy installation, position a standard electrical socket just behind the panel.

Single Pocket

A4 Pocket - 2h x 2w
Panel size:
590w x 734h mm

& A3 Landscape
Panel size: 1120w x 734h mm

**A4** Portrait

A3 Landscape - 2h x 1w

Panel size:

515w x 734h mm

A3 Landscape - 2h x 2w
Panel size:
1010w x 734h mm