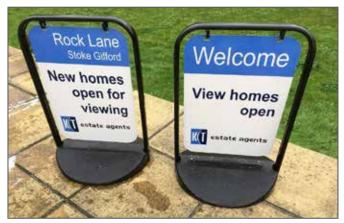

#### **Pavement Signs**

Pavement Signs can either be produced with a simple message such as 'Open' or can be personalised with full colour logos and messages. Pavement signs are a great way to help capture the attention of passing traffic on busy High Streets. Our range includes fixed or swing, 'A' frame or base mounted.

**Swing Sign** 

'A' Board

**Standard Performa** 