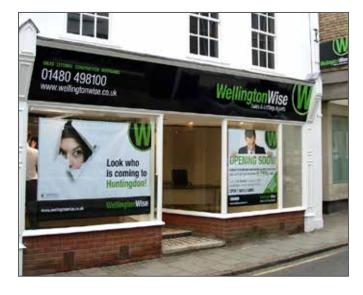

#### Office Fascia Signs

From a simple aluminium sign tray to a fully illuminated office fascia, we can help you achieve effective presentation. Our range includes;

Dibond and aluminium fascia panels, built up stainless steel lettering, LED halo illumination, light boxes, CNC cut stand off lettering and parabeam (strip) lighting.

We have always recognised that brand consistency is crucial to our customers, and that corporate branding should remain identical throughout. Whether that is on a 'For Sale' board, pavement sign, wall graphic or a complete fascia sign, we guarantee your brand colours will remain the same.