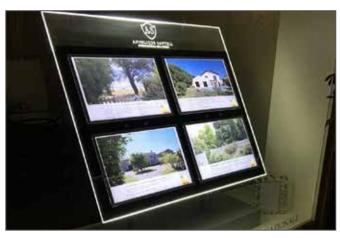

#### **LED Light Pockets (Coloured)**

Coloured glow edge panels come with a black surround. The border can be replaced by a custom colour or decorative frame, which simply hook onto the deluxe light pockets.

A4 Portrait

To fit cable centres 506mm

To fit rod centres 510mm

A3 Landscape

To fit cable centres 506mm

To fit rod centres 510mm

Additional Pockets
with clamps for rods.
To fit road centres 510mm