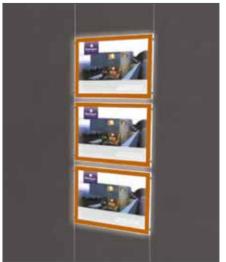

#### **LED Light Pockets**

Compact design and excellent value, our LED Light Pockets have a narrow border, which is ideal for use when space is tight. These are available in single and multi-width options.

#### LED Light Pockets (Multi)

A4 Portrait - 2 wide
Overall Acrylic size:
484 w x 329 h mm

A3 Landscape - 2 wide

Overall Acrylic size:

920 w x 329 h mm

A3 & A4 Pockets
Overall Acrylic size:
717 w x 329 h mm