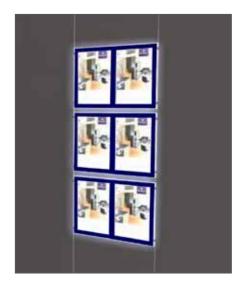

#### **LED Light Pockets (Coloured)**

Coloured glow edge panels come with a black surround. The border can be replaced by a custom colour or decorative frame, which simply hook onto the deluxe light pockets.

A4 Portrait

To fit cable centres 506mm

To fit rod centres 510mm

A3 Landscape

To fit cable centres 506mm

To fit rod centres 510mm

Additional Pockets
with clamps for rods.
To fit road centres 510mm