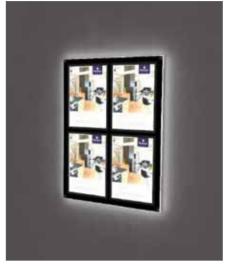

#### LED Light Pockets (Multi)

A4 Portrait - 2 wide
Overall Acrylic size:
484 w x 329 h mm

A3 Landscape - 2 wide

Overall Acrylic size:

920 w x 329 h mm

A3 & A4 Pockets
Overall Acrylic size:
717 w x 329 h mm