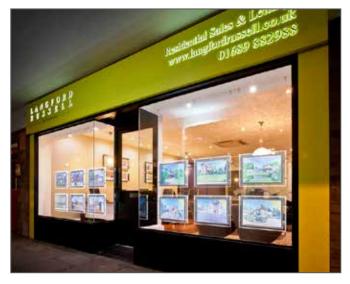

#### Office Fascia Signs

From a simple aluminium sign tray to a fully illuminated office fascia, we can help you achieve effective presentation. Our range includes;

Dibond and aluminium fascia panels, built up stainless steel lettering, LED halo illumination, light boxes, CNC cut stand off lettering and parabeam (strip) lighting.

We have always recognised that brand consistency is crucial to our customers, and that corporate branding should remain identical throughout. Whether that is on a 'For Sale' board, pavement sign, wall graphic or a complete fascia sign, we guarantee your brand colours will remain the same.