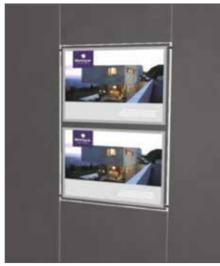

#### LED Light Pockets (Multi)

A4 Portrait - 2 wide
Overall Acrylic size:
484 w x 329 h mm

A3 Landscape - 2 wide

Overall Acrylic size:

920 w x 329 h mm

A3 & A4 Pockets
Overall Acrylic size:
717 w x 329 h mm

#### **LED Light Pockets (Coloured)**

Coloured glow edge panels come with a black surround. The border can be replaced by a custom colour or decorative frame, which simply hook onto the deluxe light pockets.

A4 Portrait

To fit cable centres 506mm

To fit rod centres 510mm

A3 Landscape

To fit cable centres 506mm

To fit rod centres 510mm

Additional Pockets
with clamps for rods.
To fit road centres 510mm