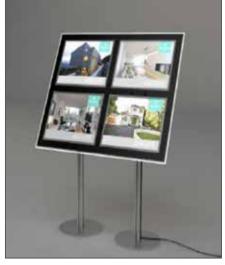

#### **Freestanding Window Displays**

Supplied in black, with a 10mm clear glow edge. Special colours on request.

A3 Landscape

Overall size:
515 x 1114mm
Floor to bottom of panel:
470mm

A3 Landscape - 2h x 1w

Overall size: 515 x 1114mm Floor to bottom of panel: 470mm

A4 Portrait - 2h x 2w

Overall size: 590 w x 1114 h mm Floor to bottom of panel: 470mm

**A4 Portrait** 

Overall height: 1114mm
Overall depth: 390mm
Supplied with two supporting
stands

A3 Landscape - 2h x 2w

Overall height: 1114mm
Overall depth: 390mm
Supplied with two supporting
stands

A4 Portrait & A3 Landscape

Overall height: 1114mm
Overall width: 1065mm
Supplied with 2 support stands