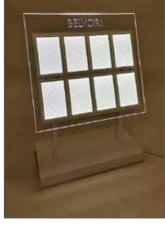

#### LED Light Pockets (Multi)

A4 Portrait - 2 wide
Overall Acrylic size:
484 w x 329 h mm

A3 Landscape - 2 wide

Overall Acrylic size:

920 w x 329 h mm

A3 & A4 Pockets
Overall Acrylic size:
717 w x 329 h mm