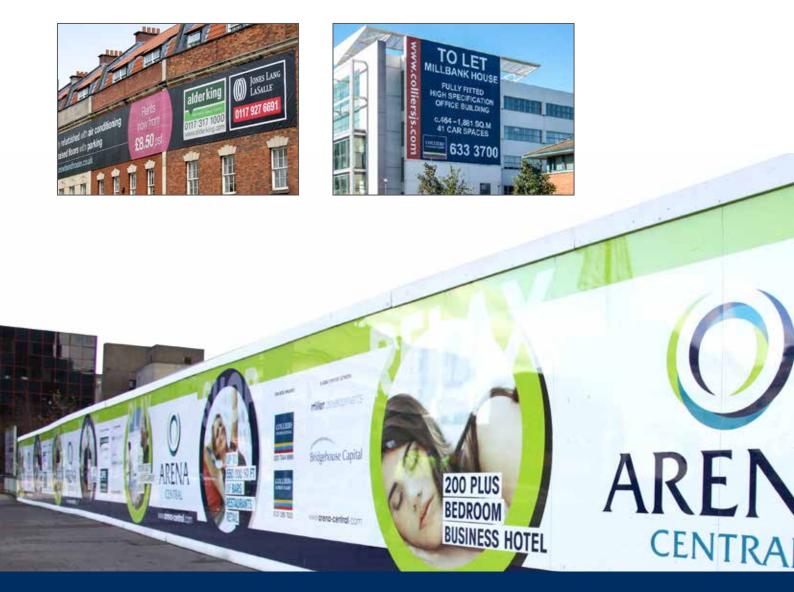

#### **Commercial Signage**

For Commercial boards, we offer three different types of material, and the style chosen is normally based on the location as to where the sign will be installed, and also the length of time the sign will be up for.

As a standard for most commercial boards, we use a 6mm heavyweight correx, as this is the most cost effective way and provides good durability. We print the board single sided and can then be erected freestanding or to a wall, which can be combined with another sheet to make up a V shape board. The size limits range from 4ft x 3ft through to 8ft x 4ft.

For properties which require something more heavy duty, we would offer a 10mm Foamex board, which will be produced in the same way, but this style can reach a maximum sheet size of **10ft x 5ft**. Foamex is economic, versatile and lightweight. It has a smooth satin finish and high impact resistance.

For commercial signs which will be used for permanent use, or will be up for a long time, we would recommend using a 3mm dibond sheet. Aluminium Dibond is light in weight but strong, and has an extremely flat surface, which makes it perfect for printing directly on to.