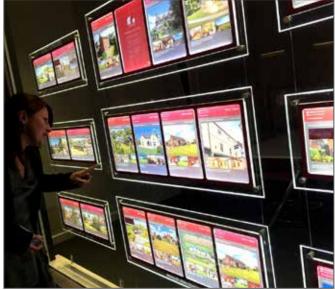

#### **Window Displays**

We offer a wide range of window displays, ranging from free standing, through to cable display systems, all of which can be supplied with or without LED illumination.

A great benefit of LED illumination is to increase the exposure of your property portfolio around the clock, and can also bring your office to life during the darker seasons. LED illuminated window displays paired up with an LED illuminated fascia can make all the difference in increasing brand awareness over your competition. Don't let business walk past your door.

#### **LED Light Pockets**

Compact design and excellent value, our LED Light Pockets have a narrow border, which is ideal for use when space is tight. These are available in single and multi-width options.