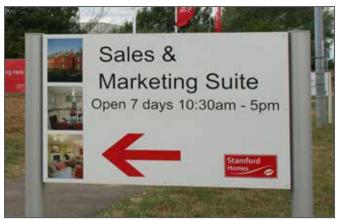

#### Marketing Suite Signage

As well as external Site Signage, we also offer an extensive range of interior signs for your Marketing suite. This can range from internal Wall Logos (with/without illumination) to external fascia signs. All of which will help bring your office to life. We can offer LED Illuminated Displays; Window, Freestanding or Wall Mounted options are available to help showcase the properties you are advertising on the site.

#### **Marketing Suite Signage**

As well as window graphics and external signs, we offer a wide range of internal signage options to create an inviting and fully branded Marketing Suite. Ranging from internal wall logos, wall maps to branded brochure dispensers. Lifestyle graphics are also a great way of utilising wall space to advertise your new homes. The graphics can be applied as a wallpaper or as a Dibond sign fixed direct to the wall.