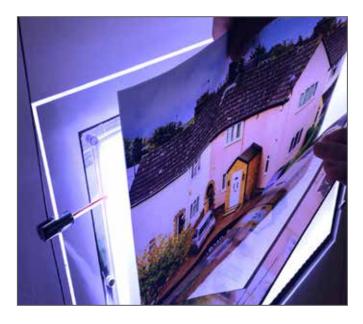

#### **LED Light Pockets**

Compact design and excellent value, our LED Light Pockets have a narrow border, which is ideal for use when space is tight. These are available in single and multi-width options.

- Silver 12mm screen printed borders and clear acrylic borders
- 'U' shaped pockets with magnets to ensure poster held firmly in place

**A4 Portrait**To fit cable centres 470mm

**A4 Landscape**To fit cable centres 346mm