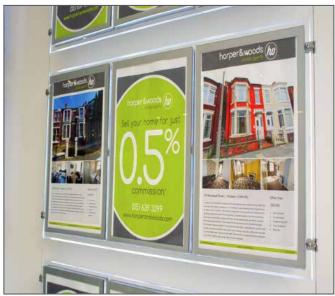

#### **LED Light Pockets (Coloured)**

Coloured glow edge panels come with a black surround. The border can be replaced by a custom colour or decorative frame, which simply hook onto the deluxe light pockets.