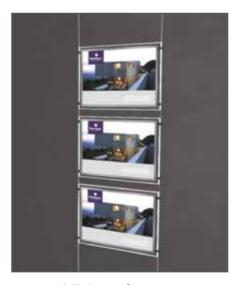

#### **LED Light Pockets**

Compact design and excellent value, our LED Light Pockets have a narrow border, which is ideal for use when space is tight. These are available in single and multi-width options.

- Silver 12mm screen printed borders and clear acrylic borders
- 'U' shaped pockets with magnets to ensure poster held firmly in place

**A4 Portrait**To fit cable centres 470mm

**A4 Landscape**To fit cable centres 346mm

#### LED Light Pockets (Multi)

A4 Portrait - 2 wide
Overall Acrylic size:
484 w x 329 h mm

A3 Landscape - 2 wide

Overall Acrylic size:

920 w x 329 h mm

A3 & A4 Pockets
Overall Acrylic size:
717 w x 329 h mm