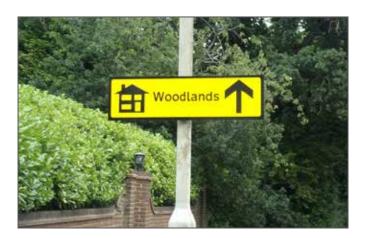

#### **Off Site Marketing**

When located at appropriate points within a town or village, directional signs are important for wayfinding and have flexible applications. We supply a range of simple pointer signs which can be fixed to lamp posts using cable ties. Alternatively, large solutions can be free standing or attached to fences. Our LED light box option can be an eye catching method of advertising any new homes site.