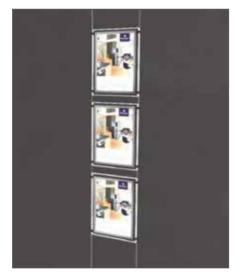

#### **Wall Mounted Window Displays**

Wall mounted units are supplied with black supports (WM16), which brings the panel away from the wall by 50mm. All units are supplied with an acrylic holder which can be mounted behind the panel or remotely. For a tidy installation, position a standard electrical socket just behind the panel.

Single Pocket

A4 Pocket - 2h x 2w
Panel size:
590w x 734h mm

& A3 Landscape
Panel size: 1120w x 734h mm

**A4** Portrait

A3 Landscape - 2h x 1w

Panel size:

515w x 734h mm

A3 Landscape - 2h x 2w
Panel size:
1010w x 734h mm