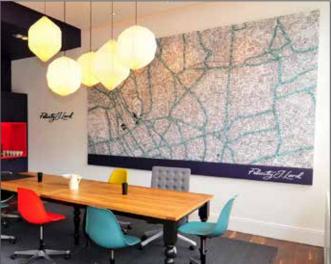

#### **Internal Wall Maps**

We can also supply a variety of wall maps covering your local area. These large format maps can be cut to size to suit your office wall. Illumination can be applied if required.

**Dibond Maps** can be digitally printed directly onto individual sheets. Any overall size can be achieved using more than one sheet for the desired area of wall coverage. The map will usually be mounted slightly away from the wall using steel spacers. We can also produce **Acrylic Maps**, which offer improved protection from general wear and tear. Finally we can offer a **Flex Face Wall Map**, which is similar to a flex face fascia but on a smaller scale. The map will be produced onto a tensioned banner on an aluminium frame which is 100mm in depth from the wall. Behind the tensioned banner will be an LED light sheet, which will illuminate the whole map, projecting a very impressive visual effect.