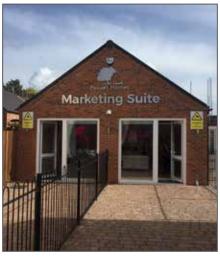

#### Marketing Suite Signage

As well as external Site Signage, we also offer an extensive range of interior signs for your Marketing suite. This can range from internal Wall Logos (with/without illumination) to external fascia signs. All of which will help bring your office to life. We can offer LED Illuminated Displays; Window, Freestanding or Wall Mounted options are available to help showcase the properties you are advertising on the site.

#### **Marketing Suite Signage**

As well as window graphics and external signs, we offer a wide range of internal signage options to create an inviting and fully branded Marketing Suite. Ranging from internal wall logos, wall maps to branded brochure dispensers. Lifestyle graphics are also a great way of utilising wall space to advertise your new homes. The graphics can be applied as a wallpaper or as a Dibond sign fixed direct to the wall.