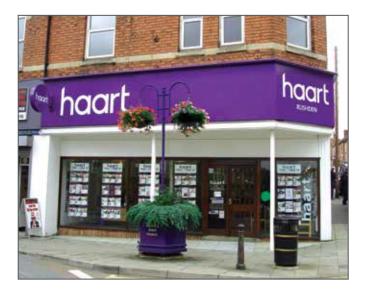

#### Office Fascia Signs

From a simple aluminium sign tray to a fully illuminated office fascia, we can help you achieve effective presentation. Our range includes;

Dibond and aluminium fascia panels, built up stainless steel lettering, LED halo illumination, light boxes, CNC cut stand off lettering and parabeam (strip) lighting.

We have always recognised that brand consistency is crucial to our customers, and that corporate branding should remain identical throughout. Whether that is on a 'For Sale' board, pavement sign, wall graphic or a complete fascia sign, we guarantee your brand colours will remain the same.