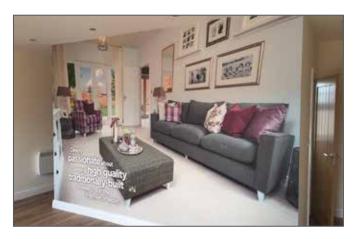

#### Lifestyle Images

Life style images are extremely effective in adding character to your office. Displaying well known images taken from your local area can offer an inviting and familiar environment.

The life style images are normally supplied as a 3mm dibond sheet which is then erected to the wall, such signage can be illuminated via spot lights, but if you want to bring the image to life, then a flex face may be an option to consider. The image will be produced onto a tensioned banner on an aluminium frame which is 100mm in depth from the wall. Behind the tensioned banner will be an LED light sheet, which will illuminate the whole image, giving off a very impressive visual effect.