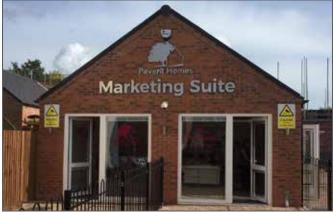

#### Marketing Suite Signage

As well as external Site Signage, we also offer an extensive range of interior signs for your Marketing suite. This can range from internal Wall Logos (with/without illumination) to external fascia signs. All of which will help bring your office to life. We can offer LED Illuminated Displays; Window, Freestanding or Wall Mounted options are available to help showcase the properties you are advertising on the site.

#### **Marketing Suite Signage**

As well as window graphics and external signs, we offer a wide range of internal signage options to create an inviting and fully branded Marketing Suite. Ranging from internal wall logos, wall maps to branded brochure dispensers. Lifestyle graphics are also a great way of utilising wall space to advertise your new homes. The graphics can be applied as a wallpaper or as a Dibond sign fixed direct to the wall.