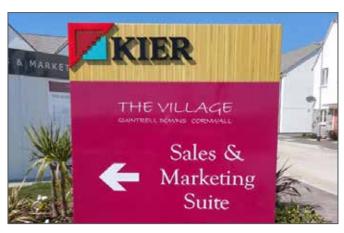

#### Marketing Suite Signage

As well as external Site Signage, we also offer an extensive range of interior signs for your Marketing suite. This can range from internal Wall Logos (with/without illumination) to external fascia signs. All of which will help bring your office to life. We can offer LED Illuminated Displays; Window, Freestanding or Wall Mounted options are available to help showcase the properties you are advertising on the site.

#### **Marketing Suite Signage**

As well as window graphics and external signs, we offer a wide range of internal signage options to create an inviting and fully branded Marketing Suite. Ranging from internal wall logos, wall maps to branded brochure dispensers. Lifestyle graphics are also a great way of utilising wall space to advertise your new homes. The graphics can be applied as a wallpaper or as a Dibond sign fixed direct to the wall.