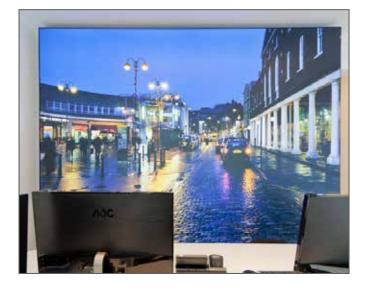

#### Lifestyle Images

Life style images are extremely effective in adding character to your office. Displaying well known images taken from your local area can offer an inviting and familiar environment.

The life style images are normally supplied as a 3mm dibond sheet which is then erected to the wall, such signage can be illuminated via spot lights, but if you want to bring the image to life, then a flex face may be an option to consider. The image will be produced onto a tensioned banner on an aluminium frame which is 100mm in depth from the wall. Behind the tensioned banner will be an LED light sheet, which will illuminate the whole image, giving off a very impressive visual effect.