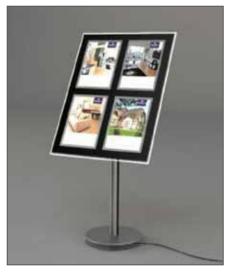

#### **Freestanding Window Displays**

Supplied in black, with a 10mm clear glow edge. Special colours on request.

A3 Landscape

Overall size:
515 x 1114mm
Floor to bottom of panel:
470mm

A3 Landscape - 2h x 1w

Overall size: 515 x 1114mm Floor to bottom of panel: 470mm

A4 Portrait - 2h x 2w

Overall size: 590 w x 1114 h mm Floor to bottom of panel: 470mm

**A4 Portrait** 

Overall height: 1114mm
Overall depth: 390mm
Supplied with two supporting
stands

A3 Landscape - 2h x 2w

Overall height: 1114mm
Overall depth: 390mm
Supplied with two supporting
stands

A4 Portrait & A3 Landscape

Overall height: 1114mm
Overall width: 1065mm
Supplied with 2 support stands