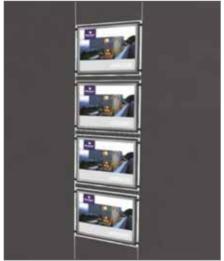

#### **Wall Mounted Window Displays**

Wall mounted units are supplied with black supports (WM16), which brings the panel away from the wall by 50mm. All units are supplied with an acrylic holder which can be mounted behind the panel or remotely. For a tidy installation, position a standard electrical socket just behind the panel.

Single Pocket

A4 Pocket - 2h x 2w
Panel size:
590w x 734h mm

& A3 Landscape
Panel size: 1120w x 734h mm

**A4** Portrait

A3 Landscape - 2h x 1w

Panel size:

515w x 734h mm

A3 Landscape - 2h x 2w
Panel size:
1010w x 734h mm