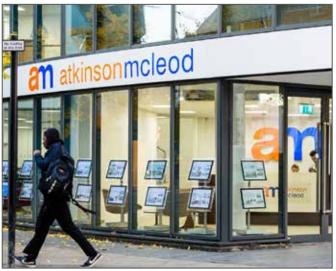

#### Office Fascia Signs

From a simple aluminium sign tray to a fully illuminated office fascia, we can help you achieve effective presentation. Our range includes;

Dibond and aluminium fascia panels, built up stainless steel lettering, LED halo illumination, light boxes, CNC cut stand off lettering and parabeam (strip) lighting.

We have always recognised that brand consistency is crucial to our customers, and that corporate branding should remain identical throughout. Whether that is on a 'For Sale' board, pavement sign, wall graphic or a complete fascia sign, we guarantee your brand colours will remain the same.