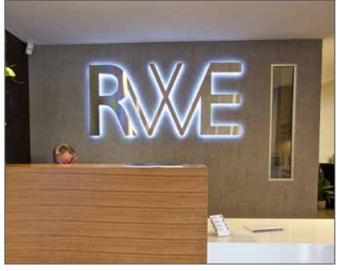

#### **Built-Up LED Letters**

For maximum possible exposure and full illumination, built-up LED letters are perfect. The built-up letters are fitted with LED's inside, pointing backwards towards the wall/tray which gives an even glow around the letters/logos. The glow can be supplied in almost any colour, which is perfect for brand consistency.

#### Fret Cut LED Letters

The lettering or the logo is fret cut from the dibond tray, and is then powder coated to match any RAL colour reference to match your branding. It is then backed up in acrylic which can be supplied clear or opal if you wish for the illumination coming through to be of a different colour than the standard LED white.

#### Fret Cut LED Push Through Letters

Similar to the standard Fret Cut LED Letters, this can also be supplied as a push through letter which is where the acrylic is pushed through 10mm from the sign tray, through the fret cut areas to give a slightly 3D effect, as well as a great LED illumination. This can also be supplied clear or opal for a different colour.