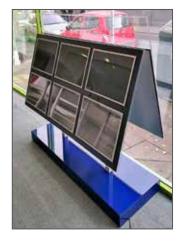

#### **Freestanding Window Displays**

Supplied in black, with a 10mm clear glow edge. Special colours on request.

A3 Landscape

Overall size:
515 x 1114mm
Floor to bottom of panel:
470mm

A3 Landscape - 2h x 1w

Overall size: 515 x 1114mm Floor to bottom of panel: 470mm

A4 Portrait - 2h x 2w

Overall size: 590 w x 1114 h mm Floor to bottom of panel: 470mm

**A4 Portrait** 

Overall height: 1114mm
Overall depth: 390mm
Supplied with two supporting
stands

A3 Landscape - 2h x 2w

Overall height: 1114mm
Overall depth: 390mm
Supplied with two supporting
stands

A4 Portrait & A3 Landscape

Overall height: 1114mm
Overall width: 1065mm
Supplied with 2 support stands