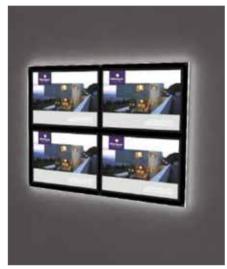

#### LED Light Pockets (Multi)

A4 Portrait - 2 wide
Overall Acrylic size:
484 w x 329 h mm

A3 Landscape - 2 wide

Overall Acrylic size:

920 w x 329 h mm

A3 & A4 Pockets
Overall Acrylic size:
717 w x 329 h mm