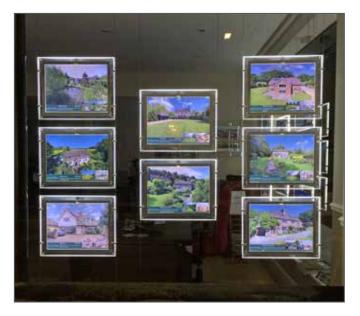

#### LED Light Pockets (Multi)

A4 Portrait - 2 wide
Overall Acrylic size:
484 w x 329 h mm

A3 Landscape - 2 wide

Overall Acrylic size:

920 w x 329 h mm

A3 & A4 Pockets
Overall Acrylic size:
717 w x 329 h mm