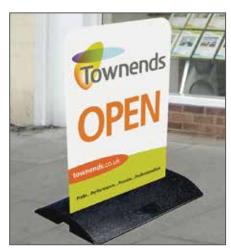

#### **Pavement Signs**

Pavement Signs can either be produced with a simple message such as 'Open' or can be personalised with full colour logos and messages. Pavement signs are a great way to help capture the attention of passing traffic on busy High Streets. Our range includes fixed or swing, 'A' frame or base mounted.