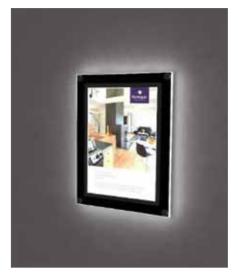

#### **LED Light Pockets**

Compact design and excellent value, our LED Light Pockets have a narrow border, which is ideal for use when space is tight. These are available in single and multi-width options.

- Silver 12mm screen printed borders and clear acrylic borders
- 'U' shaped pockets with magnets to ensure poster held firmly in place

**A4 Portrait**To fit cable centres 470mm

**A4 Landscape**To fit cable centres 346mm