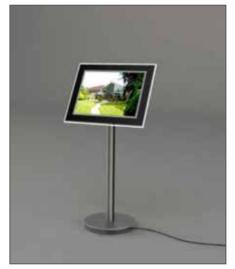

#### **Freestanding Window Displays**

Supplied in black, with a 10mm clear glow edge. Special colours on request.

A3 Landscape

Overall size:
515 x 1114mm
Floor to bottom of panel:
470mm

A3 Landscape - 2h x 1w

Overall size: 515 x 1114mm Floor to bottom of panel: 470mm

A4 Portrait - 2h x 2w

Overall size: 590 w x 1114 h mm Floor to bottom of panel: 470mm

**A4 Portrait** 

Overall height: 1114mm
Overall depth: 390mm
Supplied with two supporting
stands