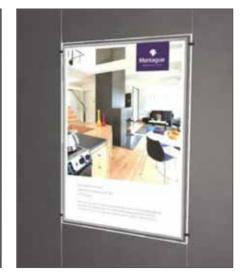

#### **LED Light Pockets**

Compact design and excellent value, our LED Light Pockets have a narrow border, which is ideal for use when space is tight. These are available in single and multi-width options.

- Silver 12mm screen printed borders and clear acrylic borders
- 'U' shaped pockets with magnets to ensure poster held firmly in place

**A4 Portrait**To fit cable centres 470mm

**A4 Landscape**To fit cable centres 346mm