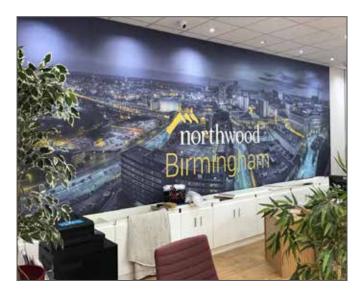

#### Lifestyle Images

Life style images are extremely effective in adding character to your office. Displaying well known images taken from your local area can offer an inviting and familiar environment.

The life style images are normally supplied as a 3mm dibond sheet which is then erected to the wall, such signage can be illuminated via spot lights, but if you want to bring the image to life, then a flex face may be an option to consider. The image will be produced onto a tensioned banner on an aluminium frame which is 100mm in depth from the wall. Behind the tensioned banner will be an LED light sheet, which will illuminate the whole image, giving off a very impressive visual effect.