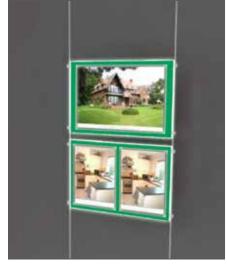

#### LED Light Pockets (Multi)

A4 Portrait - 2 wide
Overall Acrylic size:
484 w x 329 h mm

A3 Landscape - 2 wide

Overall Acrylic size:

920 w x 329 h mm

A3 & A4 Pockets
Overall Acrylic size:
717 w x 329 h mm

#### **LED Light Pockets (Coloured)**

Coloured glow edge panels come with a black surround. The border can be replaced by a custom colour or decorative frame, which simply hook onto the deluxe light pockets.