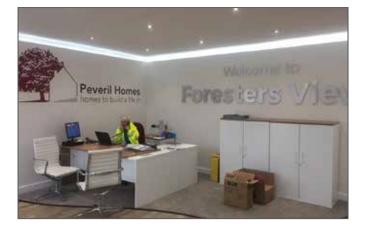

#### Marketing Suite Signage

As well as external Site Signage, we also offer an extensive range of interior signs for your Marketing suite. This can range from internal Wall Logos (with/without illumination) to external fascia signs. All of which will help bring your office to life. We can offer LED Illuminated Displays; Window, Freestanding or Wall Mounted options are available to help showcase the properties you are advertising on the site.

#### **Marketing Suite Signage**

As well as window graphics and external signs, we offer a wide range of internal signage options to create an inviting and fully branded Marketing Suite. Ranging from internal wall logos, wall maps to branded brochure dispensers. Lifestyle graphics are also a great way of utilising wall space to advertise your new homes. The graphics can be applied as a wallpaper or as a Dibond sign fixed direct to the wall.