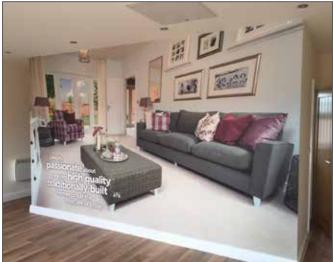

#### Lifestyle Images

Life style images are extremely effective in adding character to your office. Displaying well known images taken from your local area can offer an inviting and familiar environment.

The life style images are normally supplied as a 3mm dibond sheet which is then erected to the wall, such signage can be illuminated via spot lights, but if you want to bring the image to life, then a flex face may be an option to consider. The image will be produced onto a tensioned banner on an aluminium frame which is 100mm in depth from the wall. Behind the tensioned banner will be an LED light sheet, which will illuminate the whole image, giving off a very impressive visual effect.