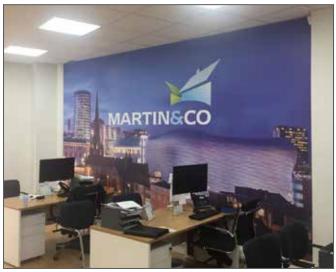

#### **Internal Wall Logos**

Internal wall logos are becoming ever more popular, proving to be a great way of strengthening your branding, as well as increasing your office presence on the high street.

We can create your company logo or any text required out of acrylic, which can be applied either direct to the wall, or via study and cups, which allow the logo/lettering to stand proud from the wall.

We also offer illuminated options, by creating a built up logo or text in stainless steel which can be capped in any RAL colour, which produces a LED halo illumination which will reflect back onto the wall.