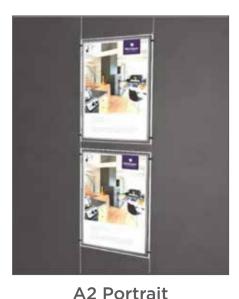

#### **LED Light Pockets**

Compact design and excellent value, our LED Light Pockets have a narrow border, which is ideal for use when space is tight. These are available in single and multi-width options.

- Silver 12mm screen printed borders and clear acrylic borders
- 'U' shaped pockets with magnets to ensure poster held firmly in place

**A4 Portrait**To fit cable centres 470mm

**A4 Landscape**To fit cable centres 346mm

**A3 Landscape**To fit cable centres 470mm

To fit cable centres 470mm

**A2 Landscape**To fit cable centres 643mm

A1 Portrait
To fit cable centres 643mm