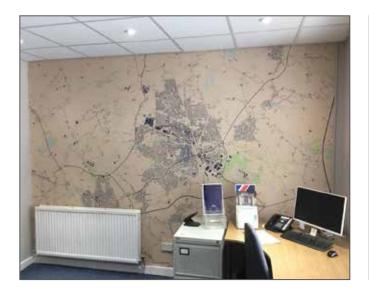

#### **Internal Wall Maps**

We can also supply a variety of wall maps covering your local area. These large format maps can be cut to size to suit your office wall. Illumination can be applied if required.

**Dibond Maps** can be digitally printed directly onto individual sheets. Any overall size can be achieved using more than one sheet for the desired area of wall coverage. The map will usually be mounted slightly away from the wall using steel spacers. We can also produce **Acrylic Maps**, which offer improved protection from general wear and tear. Finally we can offer a **Flex Face Wall Map**, which is similar to a flex face fascia but on a smaller scale. The map will be produced onto a tensioned banner on an aluminium frame which is 100mm in depth from the wall. Behind the tensioned banner will be an LED light sheet, which will illuminate the whole map, projecting a very impressive visual effect.