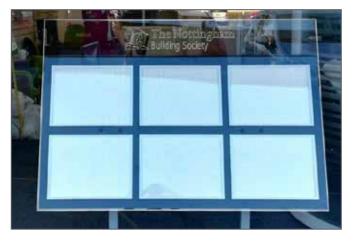

#### **LED Light Pockets**

Compact design and excellent value, our LED Light Pockets have a narrow border, which is ideal for use when space is tight. These are available in single and multi-width options.

- Silver 12mm screen printed borders and clear acrylic borders
- 'U' shaped pockets with magnets to ensure poster held firmly in place

**A4 Portrait**To fit cable centres 470mm

**A4 Landscape**To fit cable centres 346mm

**A3 Landscape**To fit cable centres 470mm

To fit cable centres 470mm

**A2 Landscape**To fit cable centres 643mm

A1 Portrait
To fit cable centres 643mm