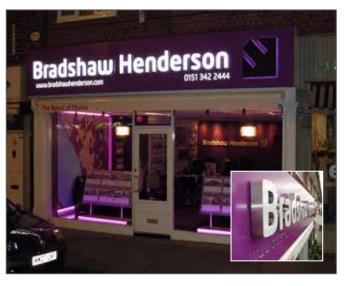

#### Office Fascia Signs

From a simple aluminium sign tray to a fully illuminated office fascia, we can help you achieve effective presentation. Our range includes;

Dibond and aluminium fascia panels, built up stainless steel lettering, LED halo illumination, light boxes, CNC cut stand off lettering and parabeam (strip) lighting.

We have always recognised that brand consistency is crucial to our customers, and that corporate branding should remain identical throughout. Whether that is on a 'For Sale' board, pavement sign, wall graphic or a complete fascia sign, we guarantee your brand colours will remain the same.