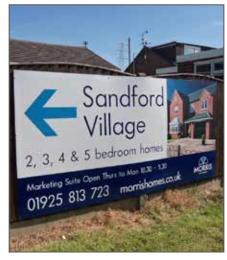

#### **Off Site Marketing**

When located at appropriate points within a town or village, directional signs are important for wayfinding and have flexible applications. We supply a range of simple pointer signs which can be fixed to lamp posts using cable ties. Alternatively, large solutions can be free standing or attached to fences. Our LED light box option can be an eye catching method of advertising any new homes site.