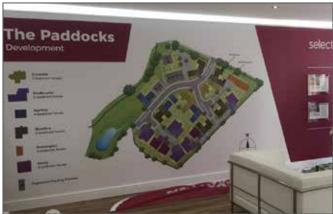

#### Main / Pre-Site Marketing

We offer a range of Stack / Entrance, Flags and Totem Signs as part of our Main / Pre-Site Marketing range. Stack and Entrance signs can be supplied with matching Flags and Hoardings, to raise brand awareness around the site. Totem signs are also the perfect solution to help with customer flow and way finding.

#### Main / Pre-Site Marketing

As part of our Pre-Site Marketing range, we also offer Development boards, Scaffolding and Building wraps. These are great ways to advertise and inform the public about your development and increases your brands presence throughout the site.