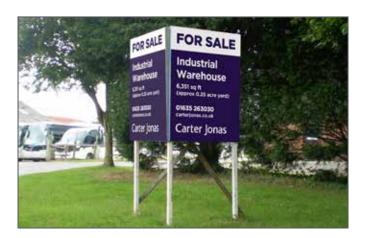

#### **Commercial Signage**

For Commercial boards, we offer three different types of material, and the style chosen is normally based on the location as to where the sign will be installed, and also the length of time the sign will be up for.

As a standard for most commercial boards, we use a 6mm heavyweight correx, as this is the most cost effective way and provides good durability. We print the board single sided and can then be erected freestanding or to a wall, which can be combined with another sheet to make up a V shape board. The size limits range from 4ft x 3ft through to 8ft x 4ft.

For properties which require something more heavy duty, we would offer a 10mm Foamex board, which will be produced in the same way, but this style can reach a maximum sheet size of **10ft x 5ft**. Foamex is economic, versatile and lightweight. It has a smooth satin finish and high impact resistance.

For commercial signs which will be used for permanent use, or will be up for a long time, we would recommend using a 3mm dibond sheet. Aluminium Dibond is light in weight but strong, and has an extremely flat surface, which makes it perfect for printing directly on to.