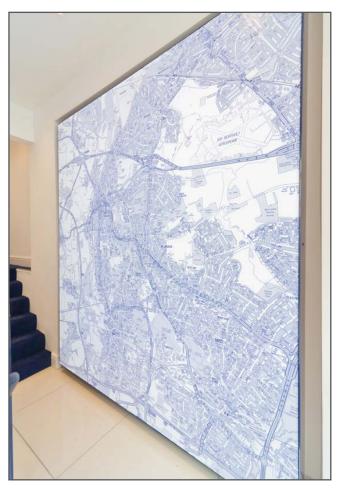

# **Internal Office Wall Maps**

For your internal office signage, we can also supply a variety of wall maps covering your local area. These large format maps can be cut to size to suit your office wall. Illumination can be applied if required.

Dibond internal wall map, cut to suit wall and ceiling.

Fret cut foamex wall map

Stand off dibond wall map installed with steel spacers. With life style image to match.

LED illuminated flex face wall map.