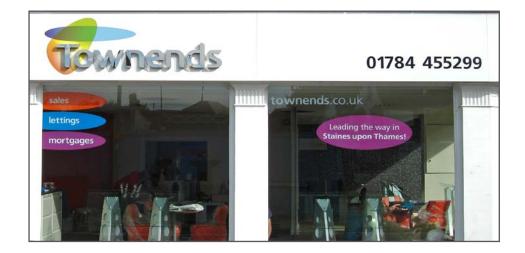

## **Office Fascia Signs**

As well as supplying high quality Estate Agents boards, we also offer a full range of cutting edge fascias and external signage. These can be designed and manufactured to offer you a welcoming presence and set you apart from your competition. From a simple aluminium sign tray to a fully illuminated office fascia, we are able to deliver the impact that you need in today's demanding business world. Our range includes: Dibond and Aluminium fascia panels, Built up Stainless Steel lettering, LED halo illumination, Lightboxes, CNC cut stand off lettering, and Parabeam (strip) lighting.

We have always recognised that brand consistency is crucial to our customers, and that corporate logos and colours remain identical throughout. Whether that be for a 'For Sale' board, pavement sign, wall graphic or a complete fascia sign, we guarantee your branding will remain the same.