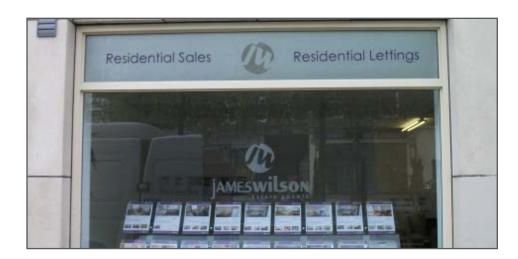

## **Office Fascia Signs**

As well as supplying high quality Estate Agents boards, we also offer a full range of cutting edge fascias and external signage. These can be designed and manufactured to offer you a welcoming presence and set you apart from your competition. From a simple aluminium sign tray to a fully illuminated office fascia, we are able to deliver the impact that you need in today's demanding business world. Our range includes: Dibond and Aluminium fascia panels, Built up Stainless Steel lettering, LED halo illumination, Lightboxes, CNC cut stand off lettering, and Parabeam (strip) lighting.

We have always recognised that brand consistency is crucial to our customers, and that corporate logos and colours remain identical throughout. Whether that be for a 'For Sale' board, pavement sign, wall graphic or a complete fascia sign, we guarantee your branding will remain the same.