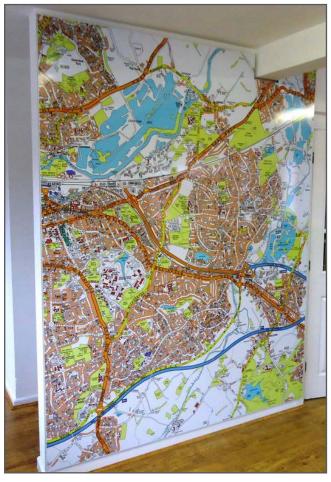

# **Internal Office Wall Maps**

For your internal office signage, we can also supply a variety of wall maps covering your local area. These large format maps can be cut to size to suit your office wall. Illumination can be applied if required.

Dibond internal wall map, cut to suit wall and ceiling.

Fret cut foamex wall map

Stand off dibond wall map installed with steel spacers. With life style image to match.

LED illuminated flex face wall map.