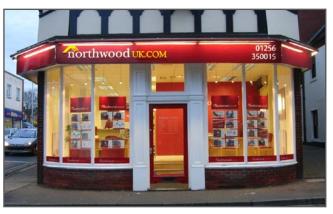

## **Standard Fascia Signs**

Below are examples from our 'Standard Fascia' range, which includes a standard aluminium composite sign tray with either vinyl text or stand off lettering. Illumination can be added in the form of a simple parabeam (strip lighting).

Aluminium composite sign tray with vinyl text and window graphics.

Stand off dibond lettering direct to fascia board, illuminated with a parabeam. Supplied with an illuminated hanging projecting sign.

Aluminium composite sign tray with fret cut LED illumination on all text with LED parabeam lighting above for maximum effect.

Aluminium composite sign tray with 5mm white acrylic stand off lettering and illuminated parabeam (strip) lighting.

Dibond corner sign tray, with stand off lettering and illuminated via an LED parabeam

Aluminium composite sign tray with digitally printed vinyl graphics. Finished off with an illuminated projecting sign.