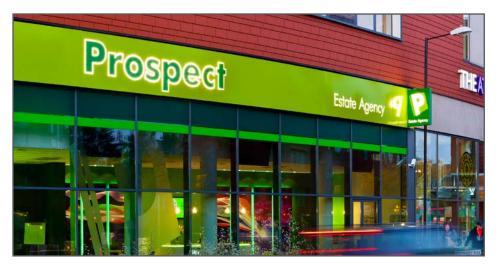

## **Office Fascia Signs**

As well as supplying high quality Estate Agents boards, we also offer a full range of cutting edge fascias and external signage. These can be designed and manufactured to offer you a welcoming presence and set you apart from your competition. From a simple aluminium sign tray to a fully illuminated office fascia, we are able to deliver the impact that you need in today's demanding business world. Our range includes: Dibond and Aluminium fascia panels, Built up Stainless Steel lettering, LED halo illumination, Lightboxes, CNC cut stand off lettering, and Parabeam (strip) lighting.

## **Prestige Fascia Signs**

Below are examples from our 'Prestige Fascia' range, which includes fret cut LED illuminated signs and LED built up lettering.

Internally LED illuminated aluminium sign tray. All text fret cut and backed up with an acrylic sheet. Complimented with LED parabeam lighting and an LED illuminated shaped projecting sign.