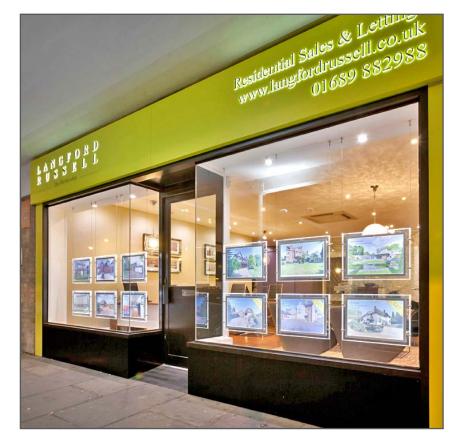

## **Office Fascia Signs**

As well as supplying high quality Estate Agents boards, we also offer a full range of cutting edge fascias and external signage. These can be designed and manufactured to offer you a welcoming presence and set you apart from your competition. From a simple aluminium sign tray to a fully illuminated office fascia, we are able to deliver the impact that you need in today's demanding business world. Our range includes: Dibond and Aluminium fascia panels, Built up Stainless Steel lettering, LED halo illumination, Lightboxes, CNC cut stand off lettering, and Parabeam (strip) lighting.

## **Prestige Fascia Signs**

Below are examples from our 'Prestige Fascia' range, which includes fret cut LED illuminated signs and LED built up lettering.

Internally LED illuminated aluminium sign tray. All text fret cut and backed up with an acrylic sheet. Complimented with LED parabeam lighting and an LED illuminated shaped projecting sign.