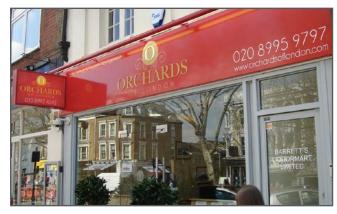

# Mid-Range Fascia Signs

Below are examples from our 'Mid-Fascia' range, which includes aluminium sign trays with stand off lettering. Illumination added in the form of a florescent or LED parabeam, internally illuminated, flex face or fret cut signage.

Aluminium sign tray with 5mm acrylic text bonded direct to face of sign. Colour coded fluorescent parabeam and internally illuminated projecting sign

Aluminium sign tray with mitred corners, 5mm acrylic stand off logo and company name, fluorescent parabeam and an illuminated projecting sign.

Aluminium sign tray with 10mm acrylic stand off logo and company name with vinyl text. LED parabeam and an illuminated projecting sign.

Aluminium sign tray with 50mm built up brushed stainless steel lettering. Vinyl decoration and colour coded LED parabeam lighting.

6

Internally illuminated, built up aluminium sign tray. Fret cut logo and backed up with an acrylic sheet. Supplied with an illuminated projecting sign.

LED illuminated flex face fascia with powder coated back tray. Tensioned, digitally printed PVC allowing full illumination across the whole sign.