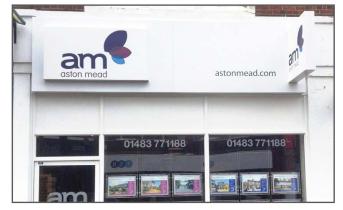

# Mid-Range Fascia Signs

Below are examples from our 'Mid-Fascia' range, which includes aluminium sign trays with stand off lettering. Illumination added in the form of a florescent or LED parabeam, internally illuminated, flex face or fret cut signage.

Aluminium sign tray with 5mm acrylic text bonded direct to face of sign. Colour coded fluorescent parabeam and internally illuminated projecting sign

Aluminium sign tray with mitred corners, 5mm acrylic stand off logo and company name, fluorescent parabeam and an illuminated projecting sign.

Aluminium sign tray with 10mm acrylic stand off logo and company name with vinyl text. LED parabeam and an illuminated projecting sign.

Aluminium sign tray with 50mm built up brushed stainless steel lettering. Vinyl decoration and colour coded LED parabeam lighting.

6

Internally illuminated, built up aluminium sign tray. Fret cut logo and backed up with an acrylic sheet. Supplied with an illuminated projecting sign.

LED illuminated flex face fascia with powder coated back tray. Tensioned, digitally printed PVC allowing full illumination across the whole sign.