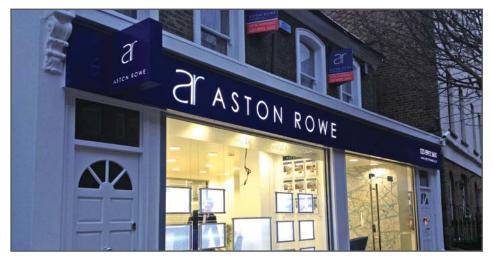

## **Office Fascia Signs**

As well as supplying high quality Estate Agents boards, we also offer a full range of cutting edge fascias and external signage. These can be designed and manufactured to offer you a welcoming presence and set you apart from your competition. From a simple aluminium sign tray to a fully illuminated office fascia, we are able to deliver the impact that you need in today's demanding business world. Our range includes: Dibond and Aluminium fascia panels, Built up Stainless Steel lettering, LED halo illumination, Lightboxes, CNC cut stand off lettering, and Parabeam (strip) lighting.

## **Standard Fascia Signs**

Below are examples from our 'Standard Fascia' range, which includes a standard aluminium composite sign tray with either vinyl text or stand off lettering. Illumination can be added in the form of a simple parabeam (strip lighting).