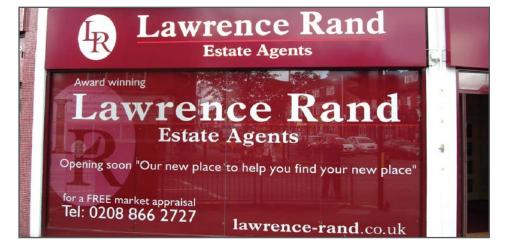

## **Office Fascia Signs**

As well as supplying high quality Estate Agents boards, we also offer a full range of cutting edge fascias and external signage. These can be designed and manufactured to offer you a welcoming presence and set you apart from your competition. From a simple aluminium sign tray to a fully illuminated office fascia, we are able to deliver the impact that you need in today's demanding business world. Our range includes: Dibond and Aluminium fascia panels, Built up Stainless Steel lettering, LED halo illumination, Lightboxes, CNC cut stand off lettering, and Parabeam (strip) lighting.

We have always recognised that brand consistency is crucial to our customers, and that corporate logos and colours remain identical throughout. Whether that be for a 'For Sale' board, pavement sign, wall graphic or a complete fascia sign, we guarantee your branding will remain the same.