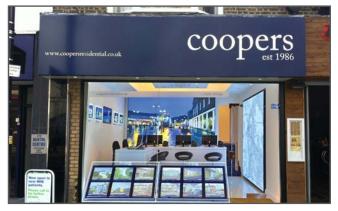

## **Standard Fascia Signs**

Below are examples from our 'Standard Fascia' range, which includes a standard aluminium composite sign tray with either vinyl text or stand off lettering. Illumination can be added in the form of a simple parabeam (strip lighting).

Aluminium composite sign tray with vinyl text and window graphics.

Stand off dibond lettering direct to fascia board, illuminated with a parabeam. Supplied with an illuminated hanging projecting sign.

Aluminium composite sign tray with fret cut LED illumination on all text with LED parabeam lighting above for maximum effect.

Aluminium composite sign tray with 5mm white acrylic stand off lettering and illuminated parabeam (strip) lighting.

Dibond corner sign tray, with stand off lettering and illuminated via an LED parabeam

Aluminium composite sign tray with digitally printed vinyl graphics. Finished off with an illuminated projecting sign.