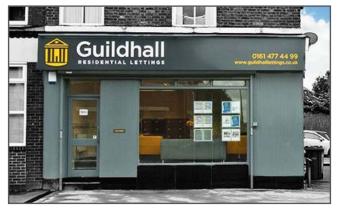

## **Standard Fascia Signs**

Below are examples from our 'Standard Fascia' range, which includes a standard aluminium composite sign tray with either vinyl text or stand off lettering. Illumination can be added in the form of a simple parabeam (strip lighting).

Aluminium composite sign tray with vinyl text and window graphics.

Stand off dibond lettering direct to fascia board, illuminated with a parabeam. Supplied with an illuminated hanging projecting sign.

Aluminium composite sign tray with fret cut LED illumination on all text with LED parabeam lighting above for maximum effect.

Aluminium composite sign tray with 5mm white acrylic stand off lettering and illuminated parabeam (strip) lighting.

Dibond corner sign tray, with stand off lettering and illuminated via an LED parabeam

Aluminium composite sign tray with digitally printed vinyl graphics. Finished off with an illuminated projecting sign.