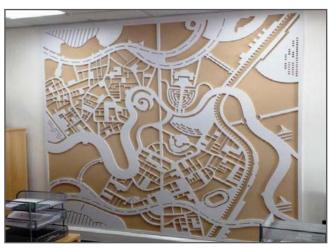

# **Internal Office Wall Maps**

For your internal office signage, we can also supply a variety of wall maps covering your local area. These large format maps can be cut to size to suit your office wall. Illumination can be applied if required.

Dibond internal wall map, cut to suit wall and ceiling.

Fret cut foamex wall map

Stand off dibond wall map installed with steel spacers. With life style image to match.

LED illuminated flex face wall map.