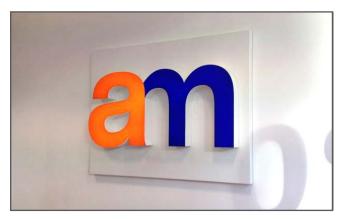

# **Internal Office Signage**

For your internal office signage, we can supply a variety of wall logos and stand off lettering. These can be supplied with or without illumination.

High impact stand off wall logo with LED illumination.

Wall mounted logo.

Internal wall logo. Supplied as built up letters with a fret cut face and illuminated via LED's.

LED illuminated flex face life style image.

Back wall sign with both stand off lettering and acrylic letters applied to face.