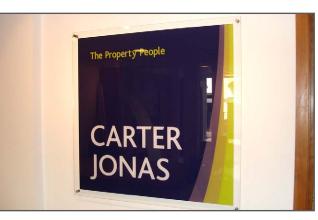

# **Internal Office Signage**

For your internal office signage, we can supply a variety of wall logos and stand off lettering. These can be supplied with or without illumination.

High impact stand off wall logo with LED illumination.

Wall mounted logo.

Internal wall logo. Supplied as built up letters with a fret cut face and illuminated via LED's.

LED illuminated flex face life style image.

Back wall sign with both stand off lettering and acrylic letters applied to face.