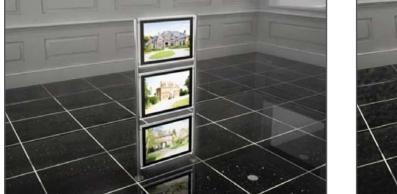

# **Free Standing LED Displays**

We offer a standard range of free standing displays through to a specialist bespoke service, tailor made to suit your office. We understand that your shop window is one of the most powerful tools in capturing passing trade, so by using your branding and ensuring that the displays reflect your office intentions, we are able to maximise the look and feel to welcome your next potential customer.

LED Illuminated 'Victory'

LED Illuminated 'Zone Steel'

LED Illuminated 'Event'

LED Illuminated 'Alert'

LED Illuminated 'Ghost'

LED Illuminated 'Clipper'