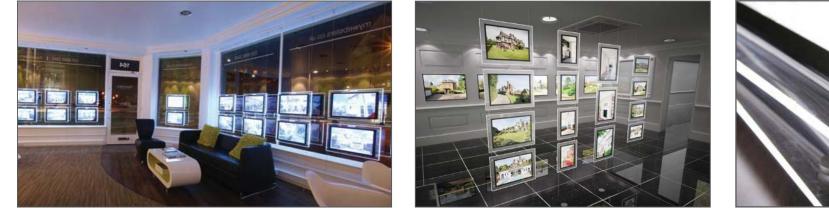

# **Free Standing LED Displays**

We offer a standard range of free standing displays through to a specialist bespoke service, tailor made to suit your office. We understand that your shop window is one of the most powerful tools in capturing passing trade, so by using your branding and ensuring that the displays reflect your office intentions, we are able to maximise the look and feel to welcome your next potential customer.

LED Illuminated 'Victory'

LED Illuminated 'Zone Steel'

LED Illuminated 'Event'

LED Illuminated 'Alert'

LED Illuminated 'Ghost'

LED Illuminated 'Clipper'