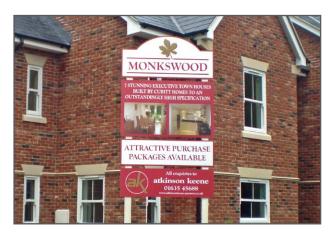

# **Additional Signs**

As well as creating standard residential boards, we are also able to manufacture and print large scale commercial signs and hoardings. These signs can vary in size, thickness and material, to suit your requirements. These signs can be made from correx, foamex, aluminium or dibond. Banners and vinyl graphics are also available. Below is a selection of additional signs we have supplied:

V Board

Commercial V Board

'New Homes' Site Board

Promotional Hoarding

4 part hoarding wrap printed direct to dibond

PVC Banner