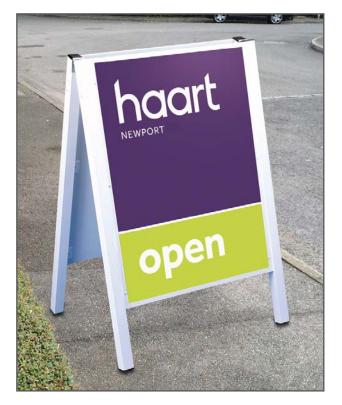

## **Pavement Signs**

Pavement Signs can either be produced with a simple message such as 'open', or can be personalised with full colour logos and messages, for the more professional look and also proven to help capture the passing traffic on today's busy high streets. We offer these pavement signs in a number of popular styles; fixed or swing, A-frame or base mounted.

#### **Standard Performa**

Our Standard Performa has a heavyweight base with a powder coated aluminium panel inserted into the base.