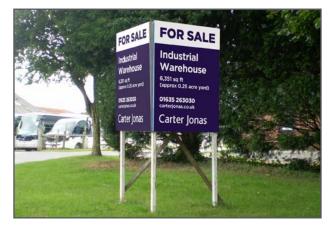

# **Additional Signs**

As well as creating standard residential boards, we are also able to manufacture and print large scale commercial signs and hoardings. These signs can vary in size, thickness and material, to suit your requirements. These signs can be made from correx, foamex, aluminium or dibond. Banners and vinyl graphics are also available. Below is a selection of additional signs we have supplied:

V Board

Commercial V Board

'New Homes' Site Board

Promotional Hoarding

4 part hoarding wrap printed direct to dibond

PVC Banner