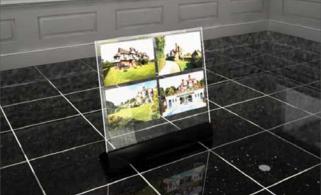

# **Free Standing LED Displays**

We offer a standard range of free standing displays through to a specialist bespoke service, tailor made to suit your office. We understand that your shop window is one of the most powerful tools in capturing passing trade, so by using your branding and ensuring that the displays reflect your office intentions, we are able to maximise the look and feel to welcome your next potential customer.

LED Illuminated 'Victory'

LED Illuminated 'Zone Steel'

LED Illuminated 'Event'

LED Illuminated 'Alert'

LED Illuminated 'Ghost'

LED Illuminated 'Clipper'