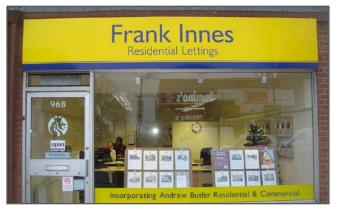

## **Standard Fascia Signs**

Below are examples from our 'Standard Fascia' range, which includes a standard aluminium composite sign tray with either vinyl text or stand off lettering. Illumination can be added in the form of a simple parabeam (strip lighting).

Aluminium composite sign tray with vinyl text and window graphics.

Stand off dibond lettering direct to fascia board, illuminated with a parabeam. Supplied with an illuminated hanging projecting sign.

Aluminium composite sign tray with fret cut LED illumination on all text with LED parabeam lighting above for maximum effect.

Aluminium composite sign tray with 5mm white acrylic stand off lettering and illuminated parabeam (strip) lighting.

Dibond corner sign tray, with stand off lettering and illuminated via an LED parabeam

Aluminium composite sign tray with digitally printed vinyl graphics. Finished off with an illuminated projecting sign.