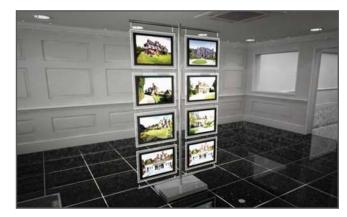

# **Free Standing LED Displays**

We offer a standard range of free standing displays through to a specialist bespoke service, tailor made to suit your office. We understand that your shop window is one of the most powerful tools in capturing passing trade, so by using your branding and ensuring that the displays reflect your office intentions, we are able to maximise the look and feel to welcome your next potential customer.

LED Illuminated 'Victory'

LED Illuminated 'Zone Steel'

LED Illuminated 'Event'

LED Illuminated 'Alert'

LED Illuminated 'Ghost'

LED Illuminated 'Clipper'