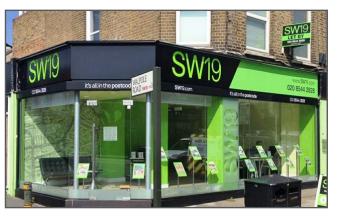

## **Prestige Fascia Signs**

Below are examples from our 'Prestige Fascia' range, which includes fret cut LED illuminated signs and LED built up lettering.

Internally LED illuminated aluminium sign tray. All text fret cut and backed up with an acrylic sheet. Complimented with LED parabeam lighting and an LED illuminated shaped projecting sign.

Internally LED illuminated aluminium sign tray. All text fret cut with acrylic pushed through from the rear (10mm). Individual letters faced with vinyl to create a halo (glow) effect. Includes LED window displays.

Internally LED illuminated aluminium sign tray fitted to a curved surface. All text fret cut with acrylic pushed through from the rear (10mm). Individual letters faced with vinyl to create a halo (glow) effect. Includes LED illuminated projecting sign.

Internally LED illuminated aluminium sign tray. All text fret cut and backed up with a coloured acrylic sheet. Complimented with LED window displays and an LED illuminated projecting sign.

Aluminium sign tray with 50mm built up stainless steel letters. Red LED lighting fitted inside each letter, shining against the background, creating a halo effect.

Aluminium sign tray with built up LED letters and logo. Giving LED illumination to the front of the letters and halo effect to the rear. Telephone number and website fret cut and backed up with an acrylic sheet.