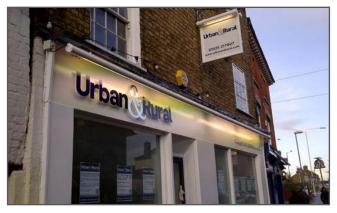

## **Prestige Fascia Signs**

Below are examples from our 'Prestige Fascia' range, which includes fret cut LED illuminated signs and LED built up lettering.

Internally LED illuminated aluminium sign tray. All text fret cut and backed up with an acrylic sheet. Complimented with LED parabeam lighting and an LED illuminated shaped projecting sign.

Internally LED illuminated aluminium sign tray. All text fret cut with acrylic pushed through from the rear (10mm). Individual letters faced with vinyl to create a halo (glow) effect. Includes LED window displays.

Internally LED illuminated aluminium sign tray fitted to a curved surface. All text fret cut with acrylic pushed through from the rear (10mm). Individual letters faced with vinyl to create a halo (glow) effect. Includes LED illuminated projecting sign.

Internally LED illuminated aluminium sign tray. All text fret cut and backed up with a coloured acrylic sheet. Complimented with LED window displays and an LED illuminated projecting sign.

Aluminium sign tray with 50mm built up stainless steel letters. Red LED lighting fitted inside each letter, shining against the background, creating a halo effect.

Aluminium sign tray with built up LED letters and logo. Giving LED illumination to the front of the letters and halo effect to the rear. Telephone number and website fret cut and backed up with an acrylic sheet.