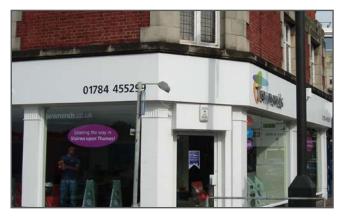

## **Office Fascia Signs**

As well as supplying high quality Estate Agents boards, we also offer a full range of cutting edge fascias and external signage. These can be designed and manufactured to offer you a welcoming presence and set you apart from your competition. From a simple aluminium sign tray to a fully illuminated office fascia, we are able to deliver the impact that you need in today's demanding business world. Our range includes: Dibond and Aluminium fascia panels, Built up Stainless Steel lettering, LED halo illumination, Lightboxes, CNC cut stand off lettering, and Parabeam (strip) lighting.

We have always recognised that brand consistency is crucial to our customers, and that corporate logos and colours remain identical throughout. Whether that be for a 'For Sale' board, pavement sign, wall graphic or a complete fascia sign, we guarantee your branding will remain the same.