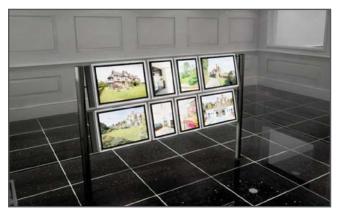

# **Free Standing LED Displays**

We offer a standard range of free standing displays through to a specialist bespoke service, tailor made to suit your office. We understand that your shop window is one of the most powerful tools in capturing passing trade, so by using your branding and ensuring that the displays reflect your office intentions, we are able to maximise the look and feel to welcome your next potential customer.

LED Illuminated 'Victory'

LED Illuminated 'Zone Steel'

LED Illuminated 'Event'

LED Illuminated 'Alert'

LED Illuminated 'Ghost'

LED Illuminated 'Clipper'