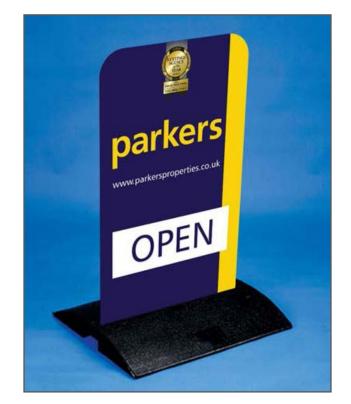

## **Pavement Signs**

Pavement Signs can either be produced with a simple message such as 'open', or can be personalised with full colour logos and messages, for the more professional look and also proven to help capture the passing traffic on today's busy high streets. We offer these pavement signs in a number of popular styles; fixed or swing, A-frame or base mounted.

#### **Standard Performa**

Our Standard Performa has a heavyweight base with a powder coated aluminium panel inserted into the base.