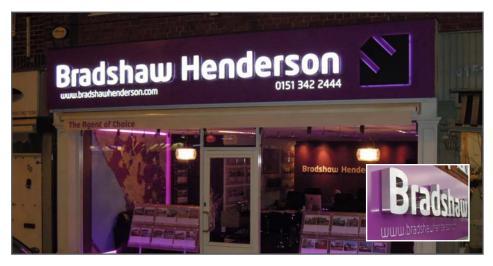

## **Prestige Fascia Signs**

Below are examples from our 'Prestige Fascia' range, which includes fret cut LED illuminated signs and LED built up lettering.

Internally LED illuminated aluminium sign tray. All text fret cut and backed up with an acrylic sheet. Complimented with LED parabeam lighting and an LED illuminated shaped projecting sign.

Internally LED illuminated aluminium sign tray. All text fret cut with acrylic pushed through from the rear (10mm). Individual letters faced with vinyl to create a halo (glow) effect. Includes LED window displays.

Internally LED illuminated aluminium sign tray fitted to a curved surface. All text fret cut with acrylic pushed through from the rear (10mm). Individual letters faced with vinyl to create a halo (glow) effect. Includes LED illuminated projecting sign.

Internally LED illuminated aluminium sign tray. All text fret cut and backed up with a coloured acrylic sheet. Complimented with LED window displays and an LED illuminated projecting sign.

Aluminium sign tray with 50mm built up stainless steel letters. Red LED lighting fitted inside each letter, shining against the background, creating a halo effect.

Aluminium sign tray with built up LED letters and logo. Giving LED illumination to the front of the letters and halo effect to the rear. Telephone number and website fret cut and backed up with an acrylic sheet.