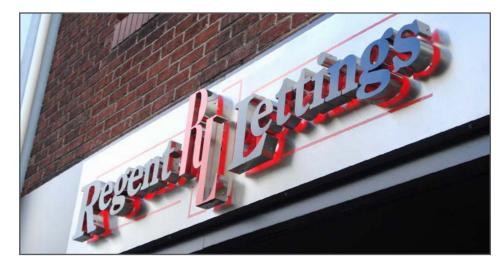

## **Office Fascia Signs**

As well as supplying high quality Estate Agents boards, we also offer a full range of cutting edge fascias and external signage. These can be designed and manufactured to offer you a welcoming presence and set you apart from your competition. From a simple aluminium sign tray to a fully illuminated office fascia, we are able to deliver the impact that you need in today's demanding business world. Our range includes: Dibond and Aluminium fascia panels, Built up Stainless Steel lettering, LED halo illumination, Lightboxes, CNC cut stand off lettering, and Parabeam (strip) lighting.

# Mid-Range Fascia Signs

Below are examples from our 'Mid-Fascia' range, which includes aluminium sign trays with stand off lettering. Illumination added in the form of a florescent or LED parabeam, internally illuminated, flex face or fret cut signage.