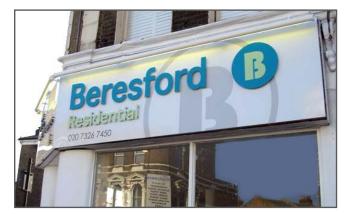

## **Prestige Fascia Signs**

Below are examples from our 'Prestige Fascia' range, which includes fret cut LED illuminated signs and LED built up lettering.

Internally LED illuminated aluminium sign tray. All text fret cut and backed up with an acrylic sheet. Complimented with LED parabeam lighting and an LED illuminated shaped projecting sign.

Internally LED illuminated aluminium sign tray. All text fret cut with acrylic pushed through from the rear (10mm). Individual letters faced with vinyl to create a halo (glow) effect. Includes LED window displays.

Internally LED illuminated aluminium sign tray fitted to a curved surface. All text fret cut with acrylic pushed through from the rear (10mm). Individual letters faced with vinyl to create a halo (glow) effect. Includes LED illuminated projecting sign.

Internally LED illuminated aluminium sign tray. All text fret cut and backed up with a coloured acrylic sheet. Complimented with LED window displays and an LED illuminated projecting sign.

Aluminium sign tray with 50mm built up stainless steel letters. Red LED lighting fitted inside each letter, shining against the background, creating a halo effect.

Aluminium sign tray with built up LED letters and logo. Giving LED illumination to the front of the letters and halo effect to the rear. Telephone number and website fret cut and backed up with an acrylic sheet.