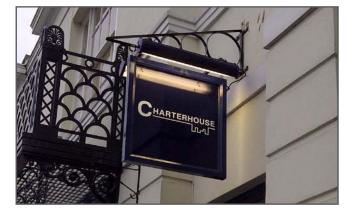

## **Prestige Fascia Signs**

Below are examples from our 'Prestige Fascia' range, which includes fret cut LED illuminated signs and LED built up lettering.

Internally LED illuminated aluminium sign tray. All text fret cut and backed up with an acrylic sheet. Complimented with LED parabeam lighting and an LED illuminated shaped projecting sign.

# **Projecting Signs**

Below are examples of various Projecting Signs we offer. These are available with or without illumination and can be produced in different shapes and sizes.

Shaped, fret cut and internally illuminated. Fixed through sign tray using a 'top hat' bracket.

Traditional projecting sign on wrought iron bracket with mini parabeam lights using LED illumination.

Internally illuminated, fret cut aluminium projecting sign, fixed flush to the fascia sign.

Internally LED illuminated with all text fret cut. Individual letters faced with vinyl to create a halo effect.