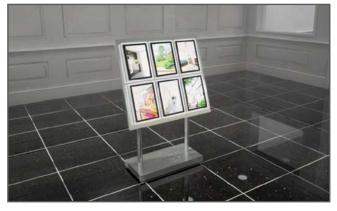

# **Free Standing LED Displays**

We offer a standard range of free standing displays through to a specialist bespoke service, tailor made to suit your office. We understand that your shop window is one of the most powerful tools in capturing passing trade, so by using your branding and ensuring that the displays reflect your office intentions, we are able to maximise the look and feel to welcome your next potential customer.

LED Illuminated 'Victory'

LED Illuminated 'Zone Steel'

LED Illuminated 'Event'

LED Illuminated 'Alert'

LED Illuminated 'Ghost'

LED Illuminated 'Clipper'