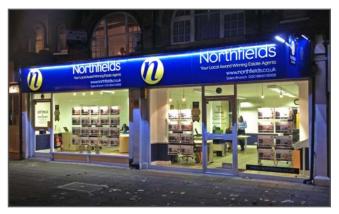

## **Standard Fascia Signs**

Below are examples from our 'Standard Fascia' range, which includes a standard aluminium composite sign tray with either vinyl text or stand off lettering. Illumination can be added in the form of a simple parabeam (strip lighting).

Aluminium composite sign tray with vinyl text and window graphics.

Stand off dibond lettering direct to fascia board, illuminated with a parabeam. Supplied with an illuminated hanging projecting sign.

Aluminium composite sign tray with fret cut LED illumination on all text with LED parabeam lighting above for maximum effect.

Aluminium composite sign tray with 5mm white acrylic stand off lettering and illuminated parabeam (strip) lighting.

Dibond corner sign tray, with stand off lettering and illuminated via an LED parabeam

Aluminium composite sign tray with digitally printed vinyl graphics. Finished off with an illuminated projecting sign.