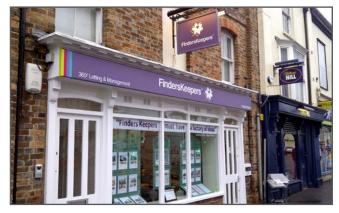

## **Office Fascia Signs**

As well as supplying high quality Estate Agents boards, we also offer a full range of cutting edge fascias and external signage. These can be designed and manufactured to offer you a welcoming presence and set you apart from your competition. From a simple aluminium sign tray to a fully illuminated office fascia, we are able to deliver the impact that you need in today's demanding business world. Our range includes: Dibond and Aluminium fascia panels, Built up Stainless Steel lettering, LED halo illumination, Lightboxes, CNC cut stand off lettering, and Parabeam (strip) lighting.

We have always recognised that brand consistency is crucial to our customers, and that corporate logos and colours remain identical throughout. Whether that be for a 'For Sale' board, pavement sign, wall graphic or a complete fascia sign, we guarantee your branding will remain the same.