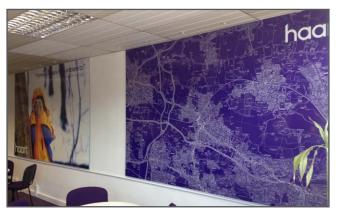

# **Internal Office Wall Maps**

For your internal office signage, we can also supply a variety of wall maps covering your local area. These large format maps can be cut to size to suit your office wall. Illumination can be applied if required.

Dibond internal wall map, cut to suit wall and ceiling.

Fret cut foamex wall map

Stand off dibond wall map installed with steel spacers. With life style image to match.

LED illuminated flex face wall map.