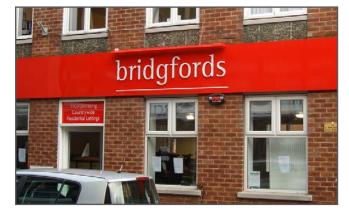

# Mid-Range Fascia Signs

Below are examples from our 'Mid-Fascia' range, which includes aluminium sign trays with stand off lettering. Illumination added in the form of a florescent or LED parabeam, internally illuminated, flex face or fret cut signage.

Aluminium sign tray with 5mm acrylic text bonded direct to face of sign. Colour coded fluorescent parabeam and internally illuminated projecting sign

Aluminium sign tray with mitred corners, 5mm acrylic stand off logo and company name, fluorescent parabeam and an illuminated projecting sign.

Aluminium sign tray with 10mm acrylic stand off logo and company name with vinyl text. LED parabeam and an illuminated projecting sign.

Aluminium sign tray with 50mm built up brushed stainless steel lettering. Vinyl decoration and colour coded LED parabeam lighting.

6

Internally illuminated, built up aluminium sign tray. Fret cut logo and backed up with an acrylic sheet. Supplied with an illuminated projecting sign.

LED illuminated flex face fascia with powder coated back tray. Tensioned, digitally printed PVC allowing full illumination across the whole sign.