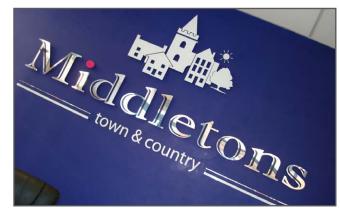

# **Internal Office Signage**

For your internal office signage, we can supply a variety of wall logos and stand off lettering. These can be supplied with or without illumination.

High impact stand off wall logo with LED illumination.

Wall mounted logo.

Internal wall logo. Supplied as built up letters with a fret cut face and illuminated via LED's.

LED illuminated flex face life style image.

Back wall sign with both stand off lettering and acrylic letters applied to face.