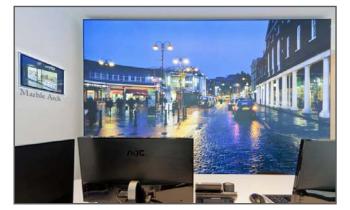

# **Internal Office Wall Maps**

For your internal office signage, we can also supply a variety of wall maps covering your local area. These large format maps can be cut to size to suit your office wall. Illumination can be applied if required.

Dibond internal wall map, cut to suit wall and ceiling.

Fret cut foamex wall map

Stand off dibond wall map installed with steel spacers. With life style image to match.

LED illuminated flex face wall map.